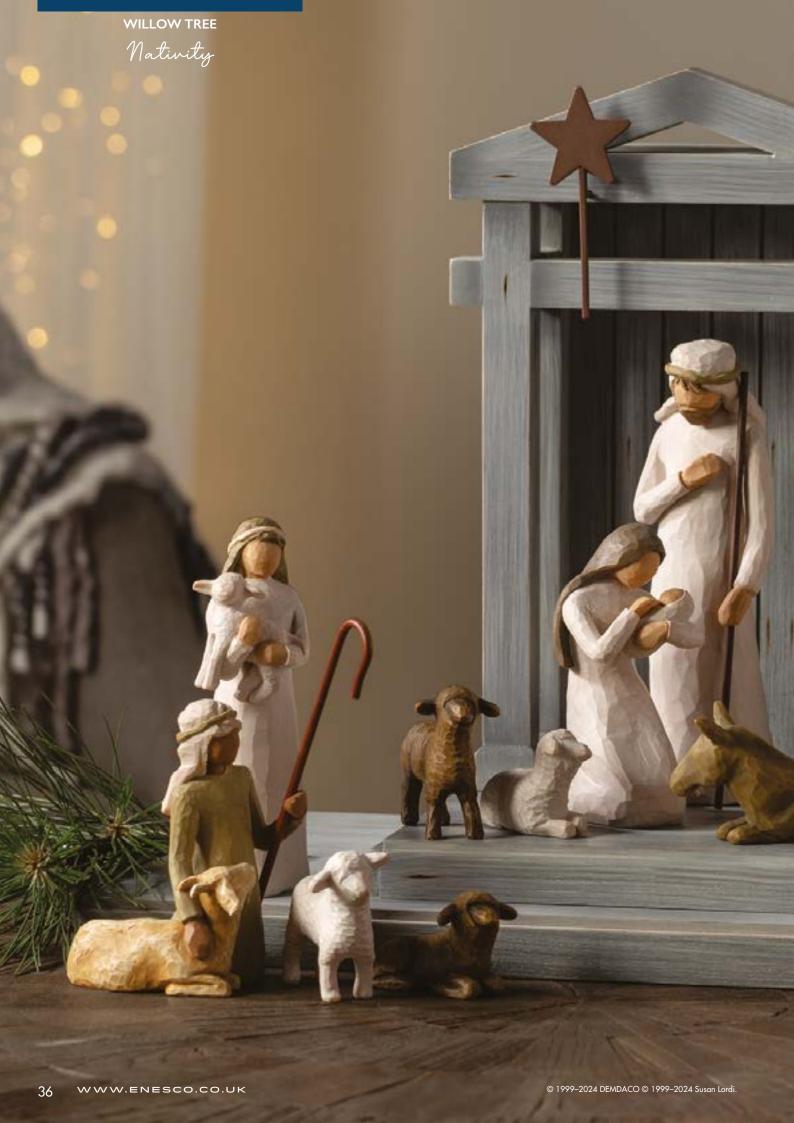

# Memory Boxes

Memory Boxes are larger, wooden boxes with inset bas-relief resin carvings and hinged lids. A great place to keep treasures, notes, keys and jewellery.

# Keepsake Boxes

Keepsake Boxes are finely crafted, hand-painted resin boxes with detachable lids, adorned with bas-relief or three-dimensional carvings. Sentiment is printed inside box base.

26027

## 26005

## NATIVITY

Behold the awe and wonder of the Christmas Story Maximum Height: 23.0cm