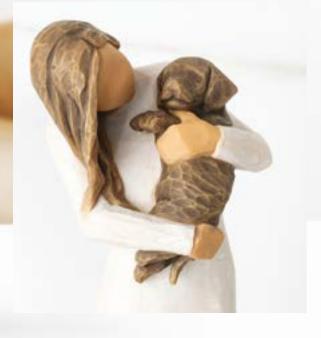

## Display family groupings

Help your customers create their own unique Family Groupings

1. Start with a Parent piece

3. Add a pet

27684

LOVE MY CAT (DARK)

Always with me, full of personality! Height: 7.5cm

26439

YOU AND ME

Every day, building on our love Height: 17.0cm

27682

LOVE MY DOG (LIGHT)

Always with me, full of personality! Height: 8.5cm

26187

**BROTHER AND SISTER** 