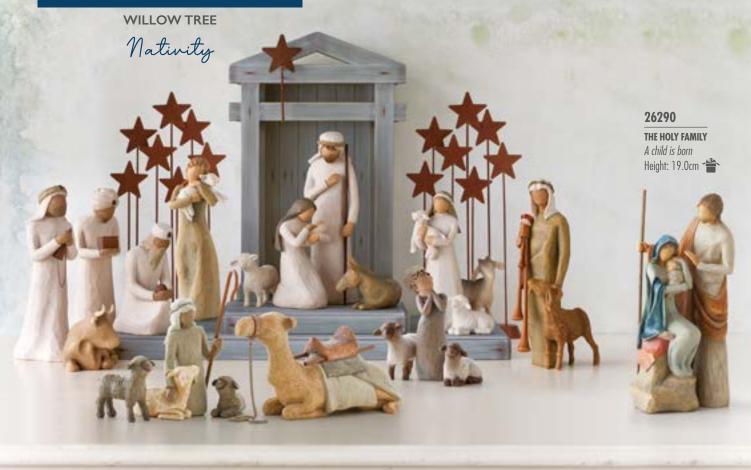

## NATIVITY

Behold the awe and wonder of the Christmas Story Maximum Height: 23.0cm

## METAL STAR BACKDROP

Height: 34.0cm

## CRÈCHE

Length: 51.0cm, Width: 29.0cm, Height: 43.0cm