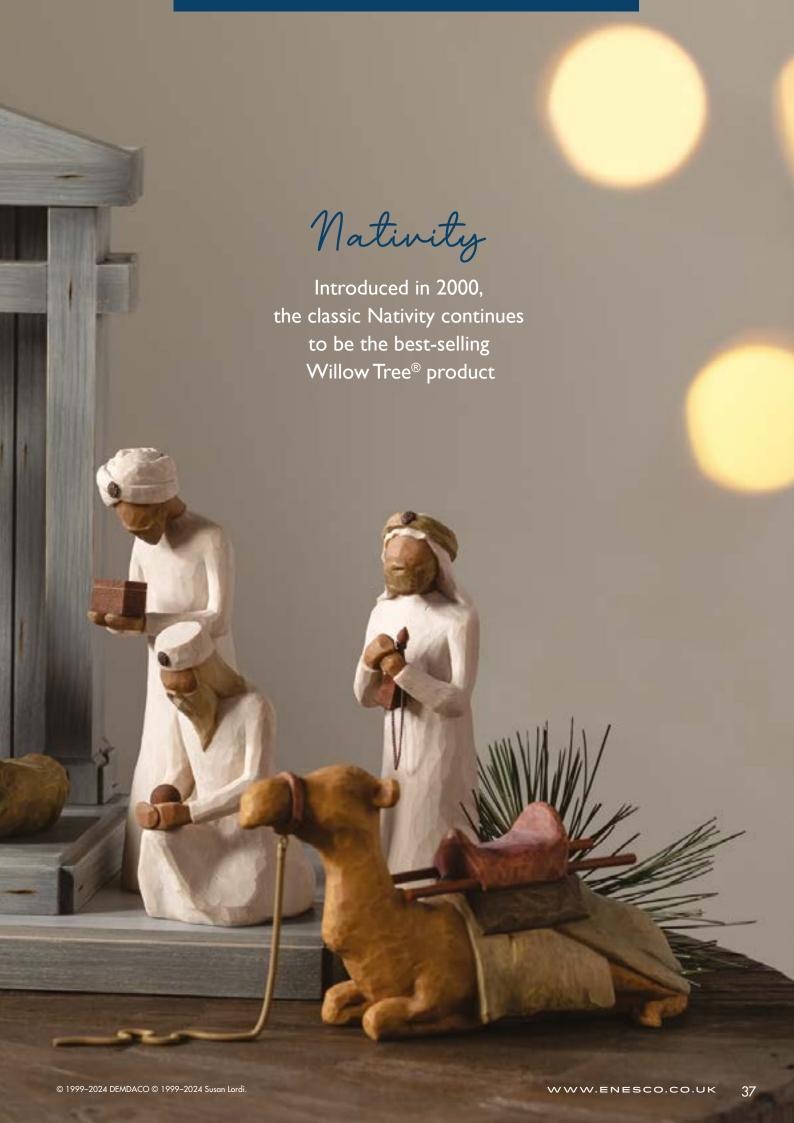

## THE THREE WISEMEN

They followed a star and found the Light of the World Maximum Height: 22.0cm

26104