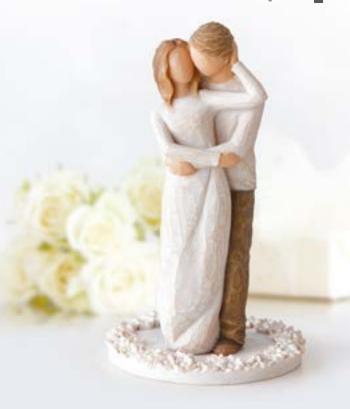

# Cake Topper

Willow Tree Cake Topper is a commemorative keepsake for weddings and anniversaries, or any celebratory event of enduring love. The base of carved flowers provides stability as well as beauty.

## Care Instructions:

To clean, wipe only the bottom of base with lightly damp cloth. Paint is NOT waterproof — do not wash or submerge in water. Paint and resin are lead-free and tested for food safety.

## 27162

TOGETHER CAKE TOPPER
True partners in love and life
Height: 15.0cm