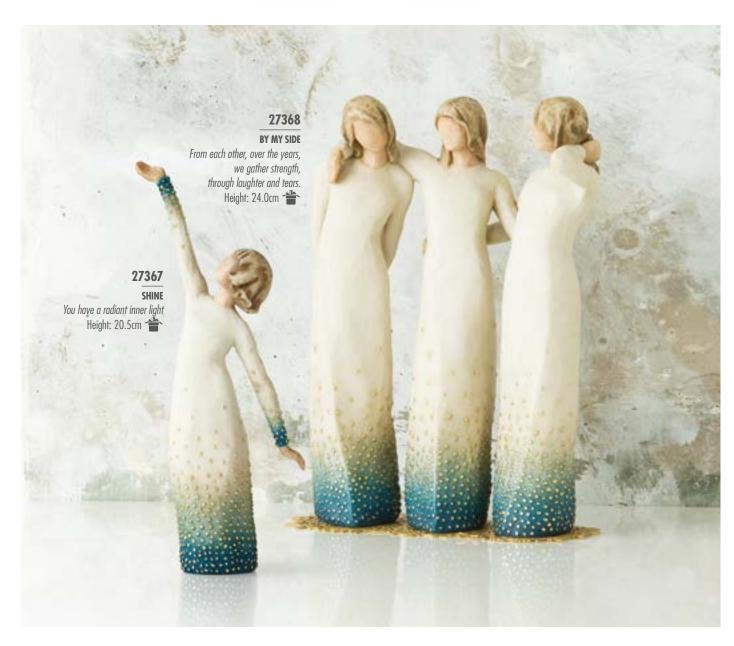

F. 26225 THOUGHTFUL CHILD ...nurtured by your loving care Height: 7.5cm 👚

Relationship Figures

27268
WE ARE THREE

It used to be just you and me. Now we are three — a family! Height: 22.0cm

## MY GIRLS

Looking at you, I see wonder, joy, strength Height: 20.5cm