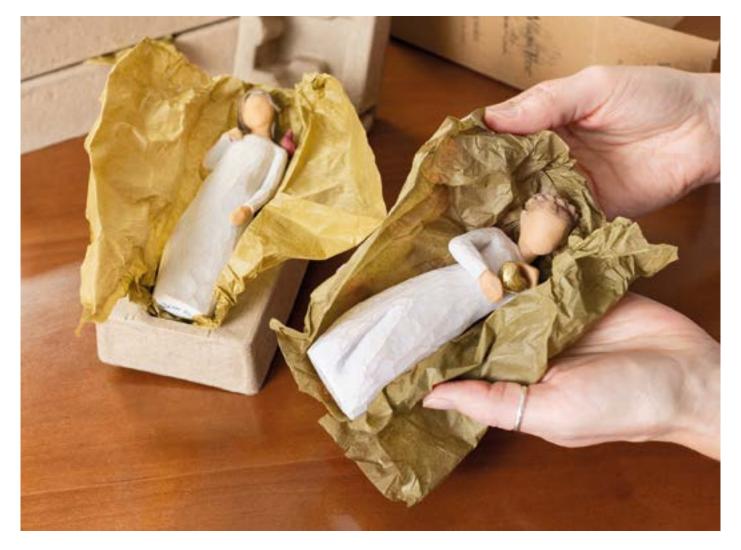

# Sustainable Packaging

I am passionate about conservation of natural habitats and the wildlife that depends on them. This passion colours everything I do and make. So, sustainable packaging is a primary concern for our brand, while keeping in mind affordability, breakability and accessibility.

Our aspiration is to use recycled and recyclable packaging materials for each piece we produce. Improving the quality of our materials is a constant focus of our team, and it is indeed improving, as new resources and materials become available.

Since Summer 2020, every new piece is packaged with eco-friendly recyclable packaging, and every year we convert more of the existing pieces. Our Goal by Year-End 2024 is for production of 100% of the Willow Tree<sup>®</sup> line to be in eco-friendly 100% recyclable or compostable packaging.