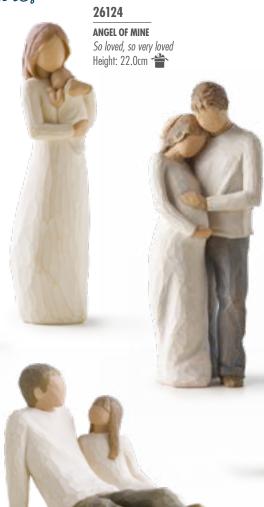

## Display family groupings

Help your customers create their own unique Family Groupings

1. Start with a Parent piece

3. Add a pet

27684

LOVE MY CAT (DARK)

Always with me, full of personality! Height: 7.5cm

26439

YOU AND ME

Every day, building on our love Height: 17.0cm

27682

LOVE MY DOG (LIGHT)

Always with me, full of personality! Height: 8.5cm

26187

**BROTHER AND SISTER** 

F. 26225 THOUGHTFUL CHILD ...nurtured by your loving care Height: 7.5cm 👚

Relationship Figures

27268
WE ARE THREE

It used to be just you and me. Now we are three — a family! Height: 22.0cm

## 26031

FATHER AND DAUGHTER
Celebrating the bond of love
between fathers and daughters
Height: 11.5cm

28042 MY GUY It's especially nice when you're around Height: 15.5cm

26252

HOME
Together, our family is home
Height: 21.5cm