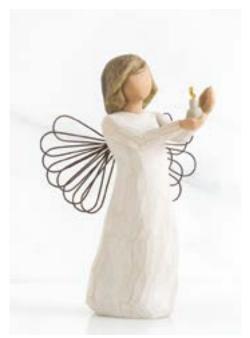

# Hope / Healing / Remembrance

27158 PRAYER OF PEACE Seeking the quiet within Height: 10.0cm

27687 WITH SYMPATHY May your memories bring you peace Height: 23.0cm

Best Seller

27173

SOAR a time to reflect, a time to soar Height: 13.5cm