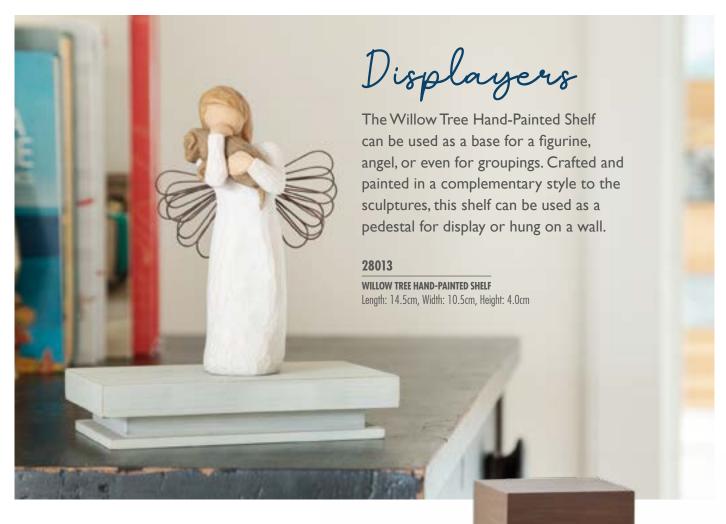

'I embellished the surfaces with gold dots—symbolising light, or energy, hope, inner strength...gold connotes preciousness and enduring value, and I wanted this to be a special collection.'

Maximise your shelf space by displaying Willow Tree pieces on a Tri-Step Riser. These are also available to your consumers.

26693
TRI-STEP RISER
Height: 8.0cm