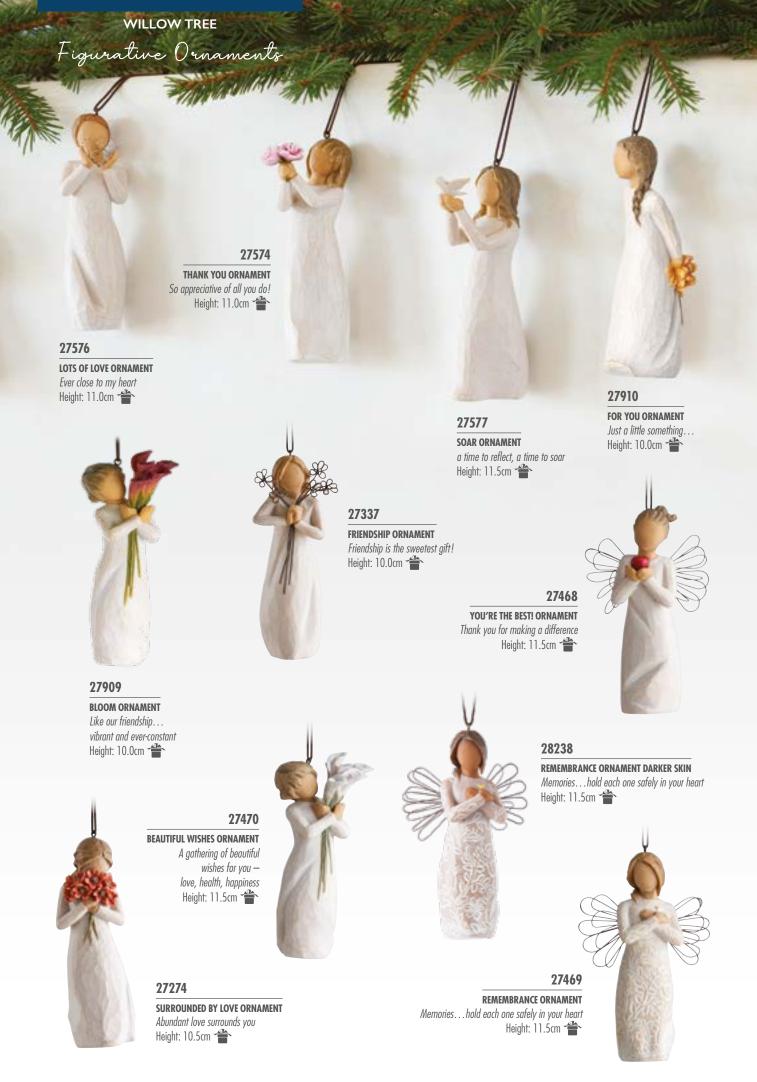

# Figurative Ornaments

Ornaments are small expressions of friendship, love, hope and inspiration that can brighten the day throughout the year. Beautiful for birthdays, teachers, friends, family and neighbours, just to say 'Thinking of you', or 'Thanks'.

#### 28015

## WARM EMBRACE ORNAMENT

Surrounded by the warmth of family and friends
Height: 11.5cm

## 28014

## MAGNOLIA ORNAMENT

A gathering of blessings
Height: 11.5cm

WWW.ENESCO.CO.UK

## Figurative Ornaments