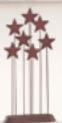

Boxes

Keepsake Boxes are finely crafted, hand-painted resin boxes with detachable lids, adorned with bas-relief or three-dimensional carvings. Sentiment is printed inside box base.













26027

## THE THREE WISEMEN

They followed a star and found the Light of the World Maximum Height: 22.0cm



26104

## PEACE ON EARTH

An embrace of Peace Height: 21.0cm



## 26442

## LITTLE SHEPHERDESS

Behold, a little love on earth Maximum Height: 13.5cm



## 26180

## OX AND GOAT

Offering warmth and protection
Heights: Ox 8.0cm, Goat 9.5cm



## 26005

## NATIVITY

Behold the awe and wonder of the Christmas Story Maximum Height: 23.0cm



## 27183

## ZAMPOGNARO (SHEPHERD WITH BAGPIPE)

A shepherd's gift . . . a joyous melody . . . proclaiming the news! Height: 23.0cm  $\Longrightarrow$ 



## 26007

## METAL STAR BACKDROP

Height: 34.0cm



## 26106

## CRÈCHE

Length: 51.0cm, Width: 29.0cm, Height: 43.0cm



## 26105

## SHEPHERD AND STABLE ANIMALS

Surrounding new life with love and warmth Height: 18.0cm

## **ENESCO.CO.UK**

## Here's where you can conveniently order product.



## Are you logged in?

- Shop for special occasions
- Get ideas for in-shelf displays
- Download Digital Assets for your social media
- Access trade show event details

- My Orders shows orders and outstanding invoices
- View current promotions and sales opportunities
- Call our Customer Service team for log in instructions on: 01228 404022

## **Emails**

A valuable just-in-time communication

## Are you signed up?

- Receive notifications of invoices and statements
- Get timely reminders to or