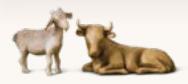

## 26180

## OX AND GOAT

Offering warmth and protection
Heights: Ox 8.0cm, Goat 9.5cm