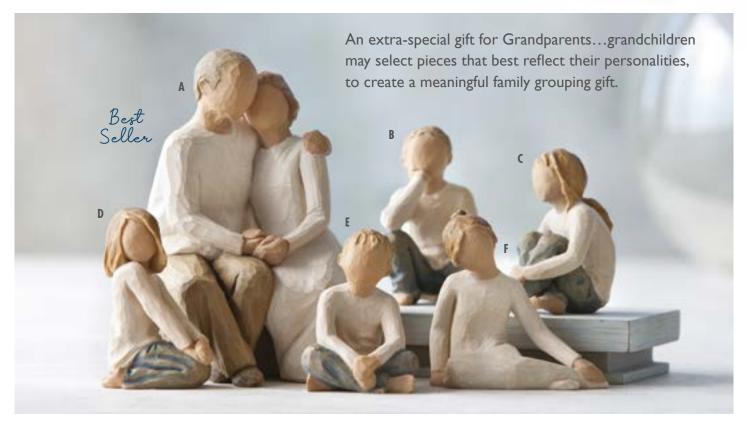

## Display family groupings

Help your customers create their own unique Family Groupings

1. Start with a Parent piece

3. Add a pet

27684

LOVE MY CAT (DARK)

Always with me, full of personality! Height: 7.5cm

27791 LOVE MY DOG (SMALL, STANDING) Always with me, full of personality! Height: 5.0cm

27790 LOVE MY DOG (SMALL, LYING) Always with me, full of personality! Height: 3.0cm

A. 26184 **ANNIVERSARY** Love ever endures Height: 15.0cm 👚 B. 26227 INQUISITIVE CHILD ...nurtured by your loving care

Height: 7.5cm 眷

C. 26224 SPIRITED CHILD ...nurtured by your loving care Height: 7.5cm 👚

D. 26223 JOYFUL CHILD ...nurtured by your loving care Height: 7.5cm

E. 26226 **IMAGINATIVE CHILD** ...nurtured by your loving care Height: 6.0cm \*

F. 26225 THOUGHTFUL CHILD ...nurtured by your loving care Height: 7.5cm 👚

Relationship Figures

27268
WE ARE THREE

It used to be just you and me. Now we are three — a family! Height: 22.0cm