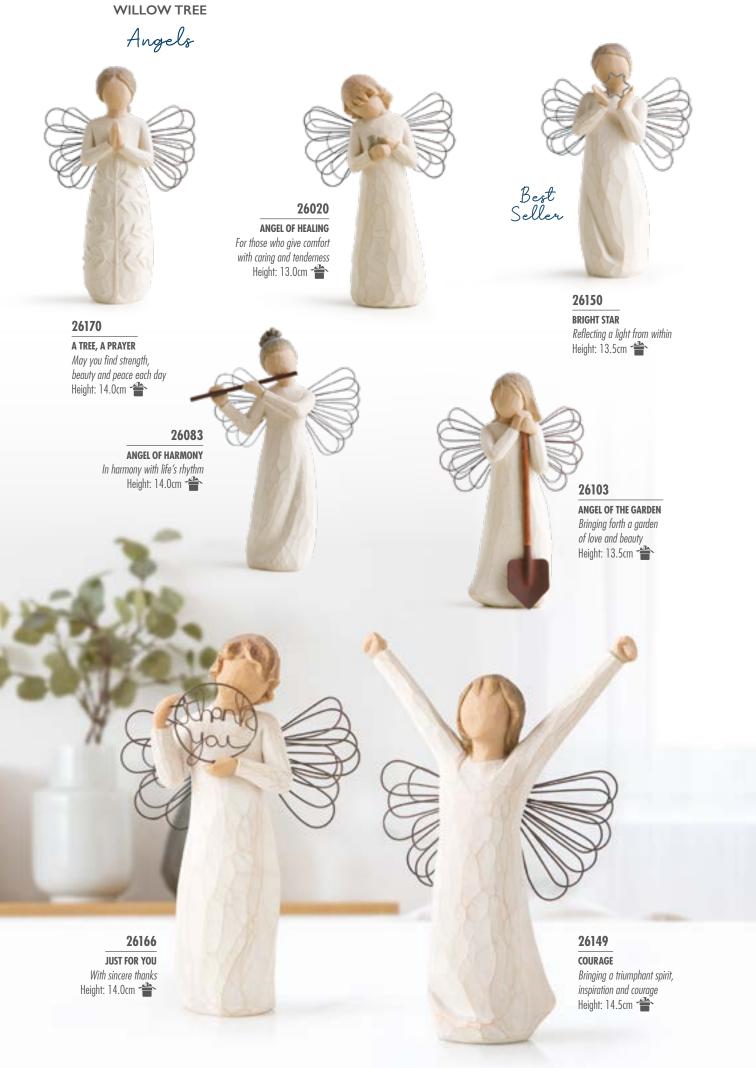

26245 IRISH CHARM May luck and laughter light your days! Height: 13.5cm

27267 THANK YOU So appreciative of all you do! Height: 14.0cm 👚

27672 FOR YOU Just a little something... Height: 13.5cm 👚

Angels

Willow Tree angels speak in quiet ways to heal, comfort, protect and inspire.

27344 SWEETHEART You have a sweet heart! Height: 14.0cm

ANGEL OF FRIENDSHIP For those who share the spirit of friendship Height: 13.0cm

26144 ANGEL OF THE KITCHEN Warm comfort between friends

Height: 13.5cm

26109 WITH AFFECTION I love our friendship! Height: 13.0cm

26110

I love you

SIGN FOR LOVE

Height: 12.5cm 👚

26131 THINKING OF YOU Keeping you close in my thoughts Height: 13.5cm 👚

26182 WITH LOVE You are loved Height: 13.5cm 👚

26084 ANGEL'S EMBRACE Hold close that which we hold dear Height: 14.0cm 👚

## Angels

## 26062

## ANGEL OF COMFORT

Offering an embrace of comfort and love Height: 8.0cm

26248 YOU'RE THE BEST! Thank you for making a difference Height: 13.0cm 👚

26123 **GOOD HEALTH** An abundance of health and happiness

Height: 13.5cm 👚

ANGEL OF CARING Always there, listening with a willing ear and an open heart Height: 9.5cm 🁚

26079

26235 ANGEL OF HOPE Each day, hope anew Height: 13.0cm 👚

REMEMBRANCE Memories...hold each one safely in your heart Height: 13.5cm 👚

26247

28212 REMEMBRANCE (DARKER SKIN) Memories...hold each one safely in your heart Height: 13.5cm 👚