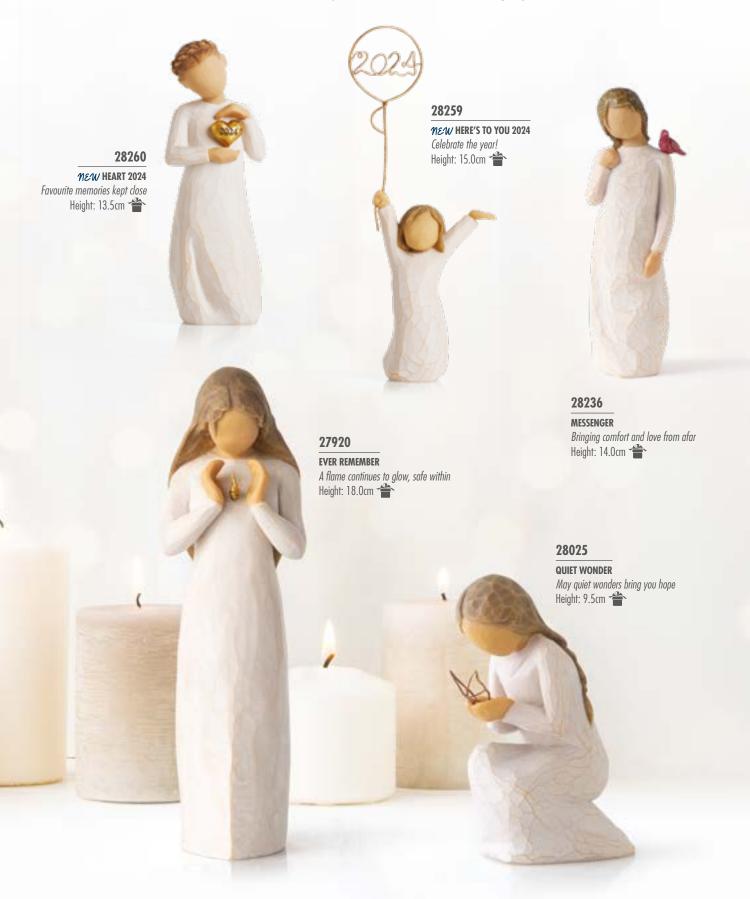

26029 NEW LIFE

Celebrating the miracle of new life Height: 12.5cm

## **NEW DAD**

In awe and wonder of what's to come Height: 14.0cm

## MY GIRLS

Looking at you, I see wonder, joy, strength Height: 20.5cm

## THAT'S MY DAD

My favourite time is time with you Height: 10.5cm