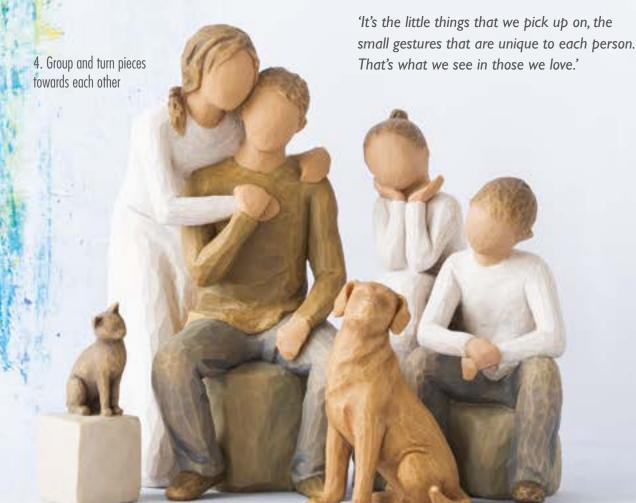

## Display family groupings

Help your customers create their own unique Family Groupings

1. Start with a Parent piece

3. Add a pet

27684

LOVE MY CAT (DARK)

Always with me, full of personality! Height: 7.5cm