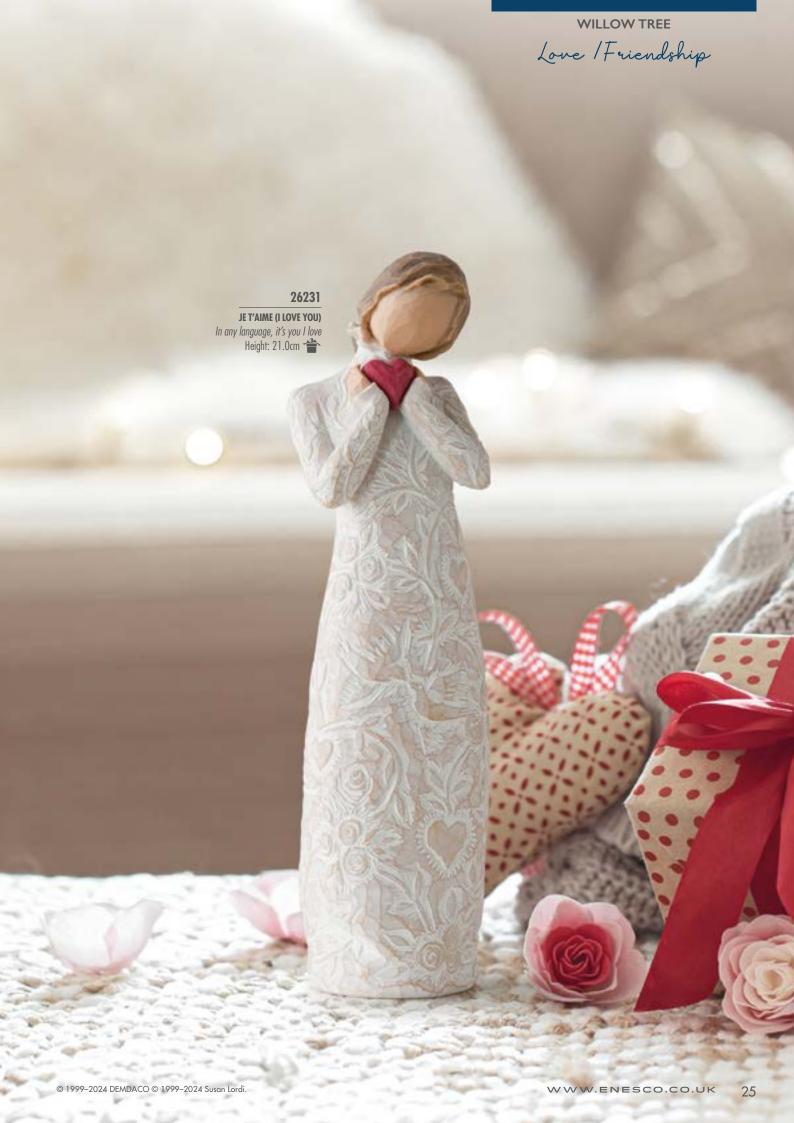

# Love / Friendship

A puppy brings joy, exuberance and a bit of chaos into the household at first, then mellows over time to become a companion, a playmate, a confidante; always happy to see us, never tiring of our presence.

As a metaphor for friendship, a dog represents the trust and comfort of a good friend, and how this relationship grows in value through the years.

'When carving this figure, I was influenced by the postures of classical sculptures, where the line of the shoulders is in opposition to the hips, or 'contrapposto'. I wanted the gesture to involve her whole body — 360 degrees. So any way that the viewer turns the figure, there is movement and life and expression.

'I look to things that bring joy, especially in difficult times.'

28039

ADORABLE YOU (GOLDEN DOG)

A joyful friendship Height: 19.5cm 28040

ADORABLE YOU (DARK DOG)

A joyful friendship Height: 19.5cm

## Love / Friendship

26220

TRULY GOLDEN

Your friendship is truly golden Height: 12.5cm

27462 GOOD CHEER! Wishing you sunny days of happiness Height: 14.0cm

WARM EMBRACE Surrounded by the warmth of family and friends Height: 14.0cm

26155 FRIENDSHIP

Friendship is the sweetest gift!

**BEAUTIFUL WISHES** A gathering of beautiful wishes for you — love, health, happiness Height: 13.0cm

Best Seller

26246

27242 **SIMPLE JOYS** 

You're simply a joy in my\_life Height: 15.0cm \*

Best Seller

26130

HAPPINESS

FREE to sing, laugh, dance...create! Height: 14.0cm

26233

SURROUNDED BY LOVE

Abundant love surrounds you Height: 13.0cm 👚

**LOVE YOU** Just a little reminder... Height: 13.0cm 👚

27440

LOTS OF LOVE

Ever close to my heart Height: 14.0cm 👚

WWW.ENESCO.CO.UK