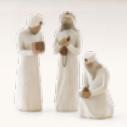

# Keepsake Boxes

Keepsake Boxes are finely crafted, hand-painted resin boxes with detachable lids, adorned with bas-relief or three-dimensional carvings. Sentiment is printed inside box base.

26027

## THE THREE WISEMEN

They followed a star and found the Light of the World Maximum Height: 22.0cm

26104