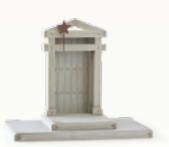

ted resin boxes with detachable lids, adorned with bas-relief or three-dimensional carvings. Sentiment is printed inside box base.













26027

## THE THREE WISEMEN

They followed a star and found the Light of the World Maximum Height: 22.0cm



26104

## PEACE ON EARTH

An embrace of Peace Height: 21.0cm



## 26442

## LITTLE SHEPHERDESS

Behold, a little love on earth Maximum Height: 13.5cm



## 26180

## OX AND GOAT

Offering warmth and protection
Heights: Ox 8.0cm, Goat 9.5cm



## 26005

## NATIVITY

Behold the awe and wonder of the Christmas Story Maximum Height: 23.0cm



## 27183

## ZAMPOGNARO (SHEPHERD WITH BAGPIPE)

A shepherd's gift . . . a joyous melody . . . proclaiming the news! Height: 23.0cm  $\Longrightarrow$ 



## 26007

## METAL STAR BACKDROP

Height: 34.0cm



## 26106

## CRÈCHE

Length: 51.0cm, Width: 29.0cm, Height: 43.0cm



## 26105

## SHEPHERD AND STABLE ANIMALS

Surrounding new life with love and warmth Height: 18.0cm

## **ENESCO.CO.UK**

## Here's where you can conveniently order product.



## Are you logged in?

- Shop for special occasions
- Get ideas for in-shelf displays
- Download Digital Assets for your social media
- Access trade show event details

- My Orders shows orders and outstanding invoices
- View current promotions and sales opportunities
- Call our Customer Service team for log in instructions on: 01228 404022

## **Emails**

A valuable just-in-time communication

## Are you signed up?

- Receive notifications of invoices and statements
- Get timely reminders to order KEY skus
- Link to Digital Assets for peak selli