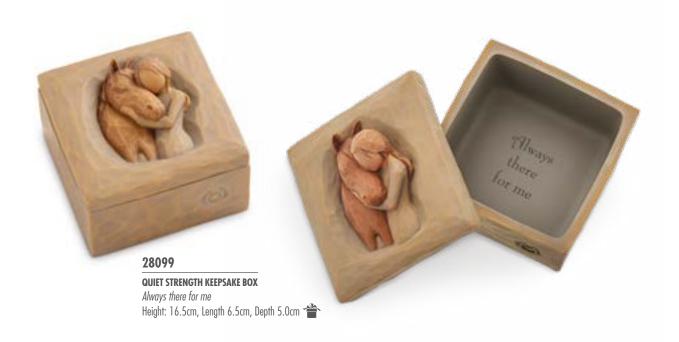

# Keepsake Boxes

Keepsake Boxes are finely crafted, hand-painted resin boxes with detachable lids, adorned with bas-relief or three-dimensional carvings. Sentiment is printed inside box base.

26027