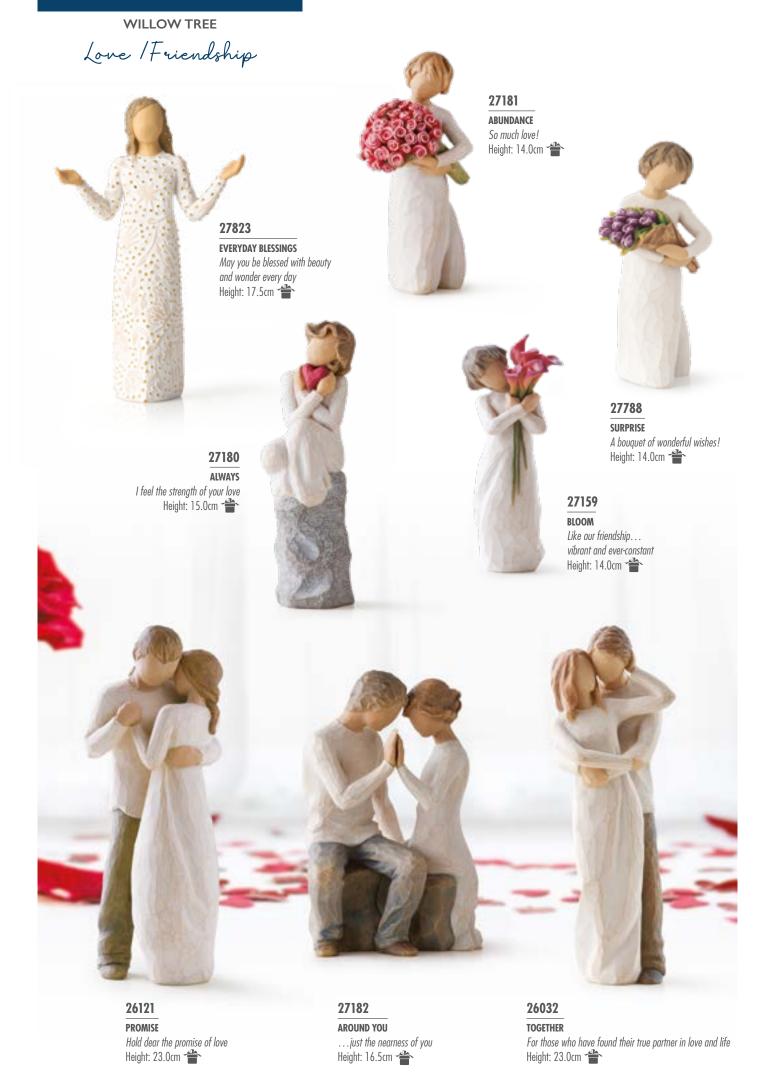

# Love / Friendship

A puppy brings joy, exuberance and a bit of chaos into the household at first, then mellows over time to become a companion, a playmate, a confidante; always happy to see us, never tiring of our presence.

As a metaphor for friendship, a dog represents the trust and comfort of a good friend, and how this relationship grows in value through the years.

'When carving this figure, I was influenced by the postures of classical sculptures, where the line of the shoulders is in opposition to the hips, or 'contrapposto'. I wanted the gesture to involve her whole body — 360 degrees. So any way that the viewer turns the figure, there is movement and life and expression.

'I look to things that bring joy, especially in difficult times.'

28039

ADORABLE YOU (GOLDEN DOG)

A joyful friendship Height: 19.5cm 28040

ADORABLE YOU (DARK DOG)

A joyful friendship Height: 19.5cm

## Love / Friendship

26220

TRULY GOLDEN

Your friendship is truly golden Height: 12.5cm

27462 GOOD CHEER! Wishing you sunny days of happiness Height: 14.0cm

WARM EMBRACE Surrounded by the warmth of family and friends Height: 14.0cm

26155 FRIENDSHIP

Friendship is the sweetest gift!

**BEAUTIFUL WISHES** A gathering of beautiful wishes for you — love, health, happiness Height: 13.0cm

Best Seller

26246

27242 **SIMPLE JOYS** 

You're simply a joy in my\_life Height: 15.0cm \*

Best Seller

26130

HAPPINESS

FREE to sing, laugh, dance...create! Height: 14.0cm

26233

SURROUNDED BY LOVE

Abundant love surrounds you Height: 13.0cm 👚

**LOVE YOU** Just a little reminder... Height: 13.0cm 👚

27440

LOTS OF LOVE

Ever close to my heart Height: 14.0cm 👚

WWW.ENESCO.CO.UK