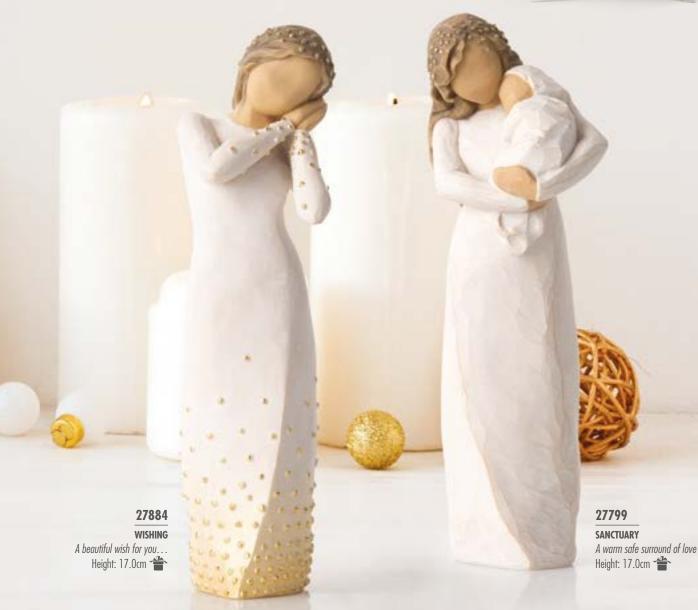

# Signature Collection

Wishing and Sanctuary are both in the Signature Collection of figures, inspired by the decorative arts and architecture from Susan's travels to cities such as Prague and Vienna. The custom-designed Signature Collection Box includes an enclosure card for gift-giving.

'I embellished the surfaces with gold dots—symbolising light, or energy, hope, inner strength...gold connotes preciousness and enduring value, and I wanted this to be a special collection.'

Maximise your shelf space by displaying Willow Tree pieces on a Tri-Step Riser. These are also available to your consumers.