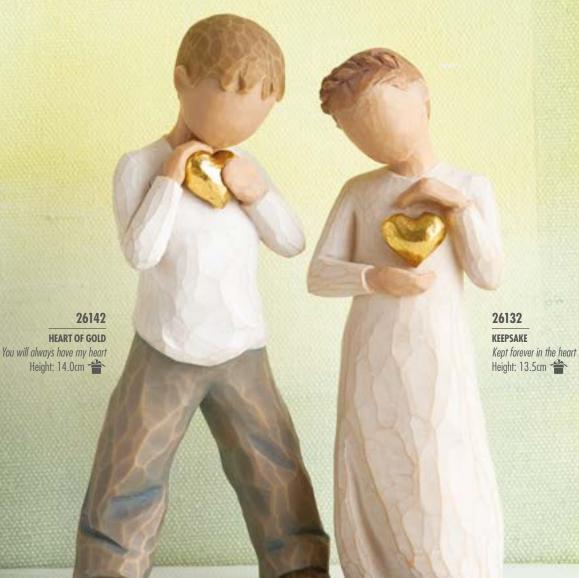

28041

**OUR HEALING TOUCH**The comfort of just being together Height: 16.5cm

Susan

Heart of Gold was inspired by a young cancer patient at Children's Mercy Hospital in Kansas City, MO, USA, who was the son of close friends of Willow Tree artist, Susan Lordi. Susan Lordi and Enesco will donate 65p to Great Ormond Street Hospital Children's Charity for every Heart of Gold figurine sold.