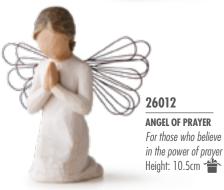

# Hope / Healing / Remembrance

27158 PRAYER OF PEACE Seeking the quiet within Height: 10.0cm

27687 WITH SYMPATHY May your memories bring you peace Height: 23.0cm

Best Seller

27173

SOAR a time to reflect, a time to soar Height: 13.5cm