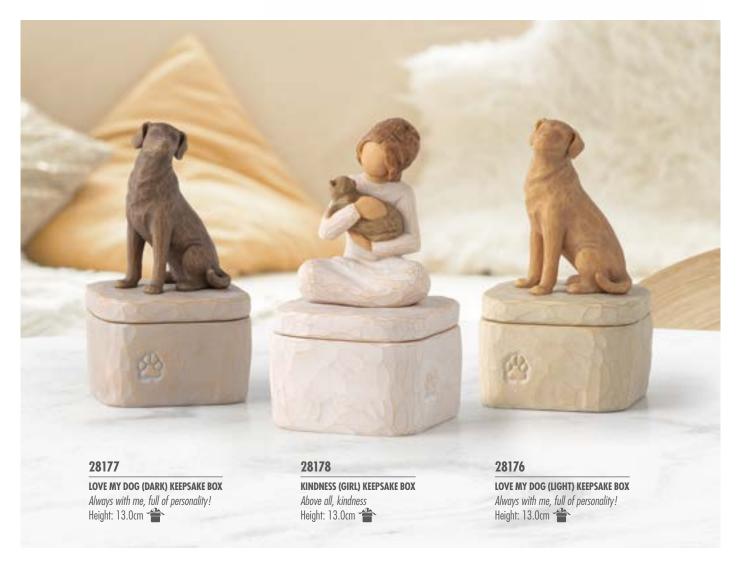

## Display family groupings

Help your customers create their own unique Family Groupings

1. Start with a Parent piece

3. Add a pet

27684

LOVE MY CAT (DARK)

Always with me, full of personality! Height: 7.5cm

26439

YOU AND ME

Every day, building on our love Height: 17.0cm

27682

LOVE MY DOG (LIGHT)

Always with me, full of personality! Height: 8.5cm

26187

**BROTHER AND SISTER** 

By my side Height: 14.0cm

27789 LOVE MY CAT (LIGHT) Always with me, full of personality! Height: 7.5cm

...nurtured by your loving care Height: 7.5cm

27683 LOVE MY DOG (DARK) Always with me, full of personality! Height: 8.5cm