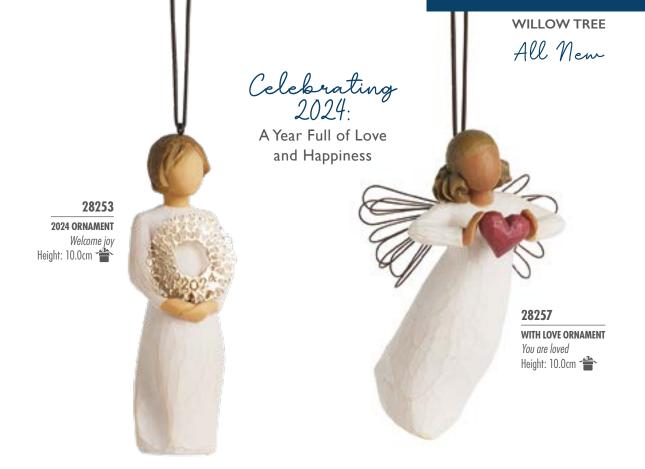

## 28256

## RADIANCE (DARKER HAIR AND SKIN)

Your strength and beauty shine from within Height: 19.0cm

#### 28255

## RADIANCE (LIGHTER HAIR AND SKIN)

Your strength and beauty shine from within Height: 19.0cm