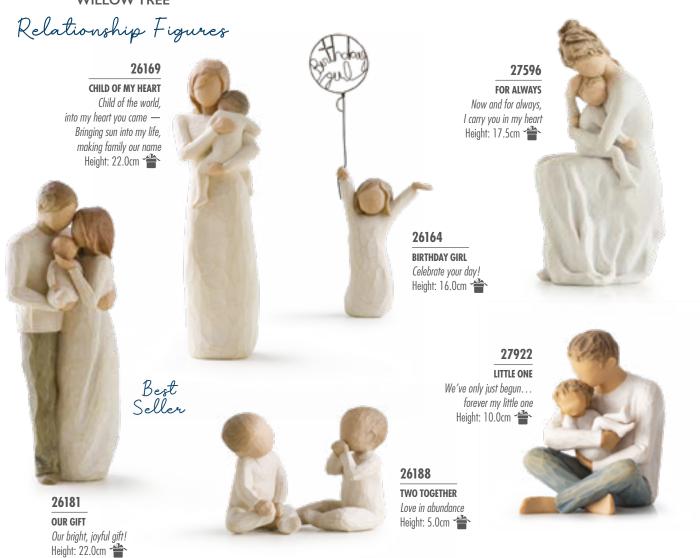

# Relationship Figures

## Display family groupings

Help your customers create their own unique Family Groupings

1. Start with a Parent piece

3. Add a pet

27684

LOVE MY CAT (DARK)

Always with me, full of personality! Height: 7.5cm

26439

YOU AND ME

Every day, building on our love Height: 17.0cm

27682

LOVE MY DOG (LIGHT)

Always with me, full of personality! Height: 8.5cm

26187

**BROTHER AND SISTER** 

By my side Height: 14.0cm

27789 LOVE MY CAT (LIGHT) Always with me, full of personality! Height: 7.5cm

...nurtured by your loving care Height: 7.5cm

27683 LOVE MY DOG (DARK) Always with me, full of personality! Height: 8.5cm

27791 LOVE MY DOG (SMALL, STANDING) Always with me, full of personality! Height: 5.0cm

27790 LOVE MY DOG (SMALL, LYING) Always with me, full of personality! Height: 3.0cm

A. 26184 **ANNIVERSARY** Love ever endures Height: 15.0cm 👚 B. 26227 INQUISITIVE CHILD ...nurtured by your loving care

Height: 7.5cm 眷

C. 26224 SPIRITED CHILD ...nurtured by your loving care Height: 7.5cm 👚

D. 26223 JOYFUL CHILD ...nurtured by your loving care Height: 7.5cm

E. 26226 **IMAGINATIVE CHILD** ...nurtured by your loving care Height: 6.0cm \*

F. 26225 THOUGHTFUL CHILD ...nurtured by your loving care Height: 7.5cm 👚

Relationship Figures

27268
WE ARE THREE

It used to be just you and me. Now we are three — a family! Height: 22.0cm