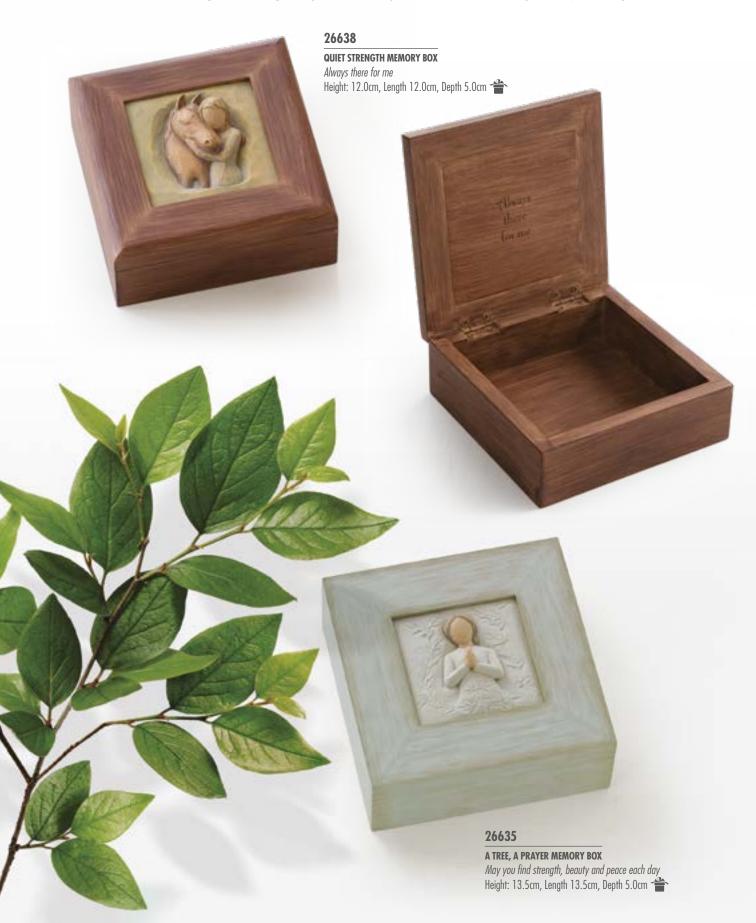

# Memory Boxes

Memory Boxes are larger, wooden boxes with inset bas-relief resin carvings and hinged lids. A great place to keep treasures, notes, keys and jewellery.

# Keepsake Boxes

Keepsake Boxes are finely crafted, hand-painted resin boxes with detachable lids, adorned with bas-relief or three-dimensional carvings. Sentiment is printed inside box base.

26027