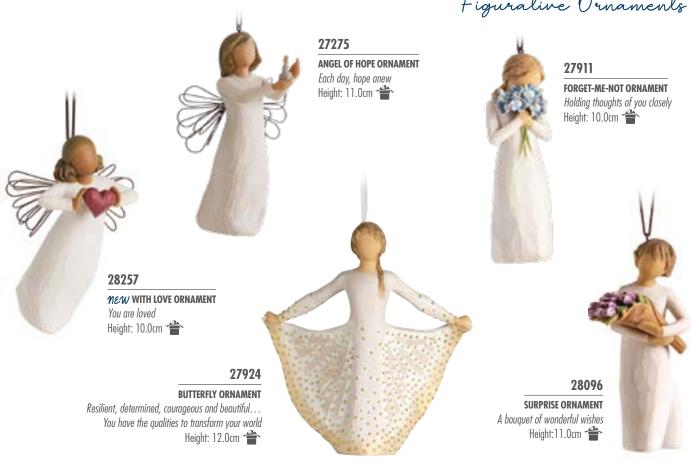

# Figurative Ornaments

Ornaments are small expressions of friendship, love, hope and inspiration that can brighten the day throughout the year. Beautiful for birthdays, teachers, friends, family and neighbours, just to say 'Thinking of you', or 'Thanks'.

#### 28015

## WARM EMBRACE ORNAMENT

Surrounded by the warmth of family and friends
Height: 11.5cm

## 28014

## MAGNOLIA ORNAMENT

A gathering of blessings
Height: 11.5cm

WWW.ENESCO.CO.UK

## Figurative Ornaments