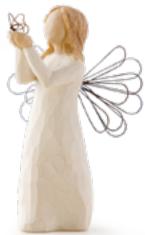

# Hope / Healing / Remembrance

27158 PRAYER OF PEACE Seeking the quiet within Height: 10.0cm

27687 WITH SYMPATHY May your memories bring you peace Height: 23.0cm

Best Seller

27173

SOAR a time to reflect, a time to soar Height: 13.5cm