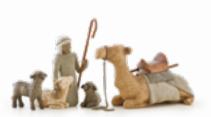

## 26005

## NATIVITY

Behold the awe and wonder of the Christmas Story Maximum Height: 23.0cm