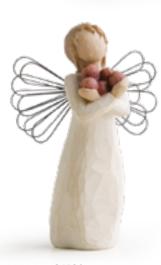

'I look to things that bring joy, especially in difficult times.'

28039

ADORABLE YOU (GOLDEN DOG)

A joyful friendship Height: 19.5cm 28040

ADORABLE YOU (DARK DOG)

A joyful friendship Height: 19.5cm