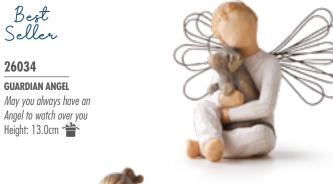

ht: 14.0cm 👚



27672 FOR YOU Just a little something... Height: 13.5cm 👚

Angels

Willow Tree angels speak in quiet ways to heal, comfort, protect and inspire.



27344 SWEETHEART You have a sweet heart! Height: 14.0cm



ANGEL OF FRIENDSHIP For those who share the spirit of friendship Height: 13.0cm



26144 ANGEL OF THE KITCHEN Warm comfort between friends

Height: 13.5cm



26109 WITH AFFECTION I love our friendship! Height: 13.0cm









26110

I love you

SIGN FOR LOVE

Height: 12.5cm 👚

26131 THINKING OF YOU Keeping you close in my thoughts Height: 13.5cm 👚



26182 WITH LOVE You are loved Height: 13.5cm 👚



26084 ANGEL'S EMBRACE Hold close that which we hold dear Height: 14.0cm 👚

## Angels

## 26062

## ANGEL OF COMFORT

Offering an embrace of comfort and love Height: 8.0cm





26248 YOU'RE THE BEST! Thank you for making a difference Height: 13.0cm 👚







26123 **GOOD HEALTH** An abundance of health and happiness

Height: 13.5cm 👚



ANGEL OF CARING Always there, listening with a willing ear and an open heart Height: 9.5cm 🁚

26079





26235 ANGEL OF HOPE Each day, hope anew Height: 13.0cm 👚



REMEMBRANCE Memories...hold each one safely in your heart Height: 13.5cm 👚

26247



28212 REMEMBRANCE (DARKER SKIN) Memories...hold each one safely in your heart Height: 13.5cm 👚



# Figurative Ornaments

Ornaments are small expressions of friendship, love, hope and inspiration that can brighten the day throughout the year. Beautiful for birthdays, teachers, friends, family and neighbours, just to say 'Thinking of you', or 'Thanks'.

#### 28015

## WARM EMBRACE ORNA