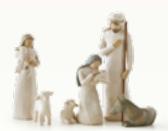

## 26005

## NATIVITY

Behold the awe and wonder of the Christmas Story Maximum Height: 23.0cm