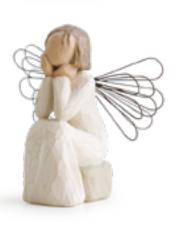

## Encouragement / Support

Resilient, determined, courageous and beautiful... You have the qualities to transform your world Height: 16.5cm

27095 MY SISTER, MY FRIEND Walk with me. And along the way, we'll share...everything Height: 20.0cm