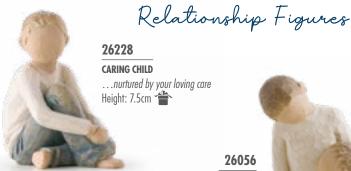

27791 LOVE MY DOG (SMALL, STANDING) Always with me, full of personality! Height: 5.0cm

27790 LOVE MY DOG (SMALL, LYING) Always with me, full of personality! Height: 3.0cm

A. 26184 **ANNIVERSARY** Love ever endures Height: 15.0cm 👚 B. 26227 INQUISITIVE CHILD ...nurtured by your loving care

Height: 7.5cm 眷

C. 26224 SPIRITED CHILD ...nurtured by your loving care Height: 7.5cm 👚

D. 26223 JOYFUL CHILD ...nurtured by your loving care Height: 7.5cm

E. 26226 **IMAGINATIVE CHILD** ...nurtured by your loving care Height: 6.0cm \*