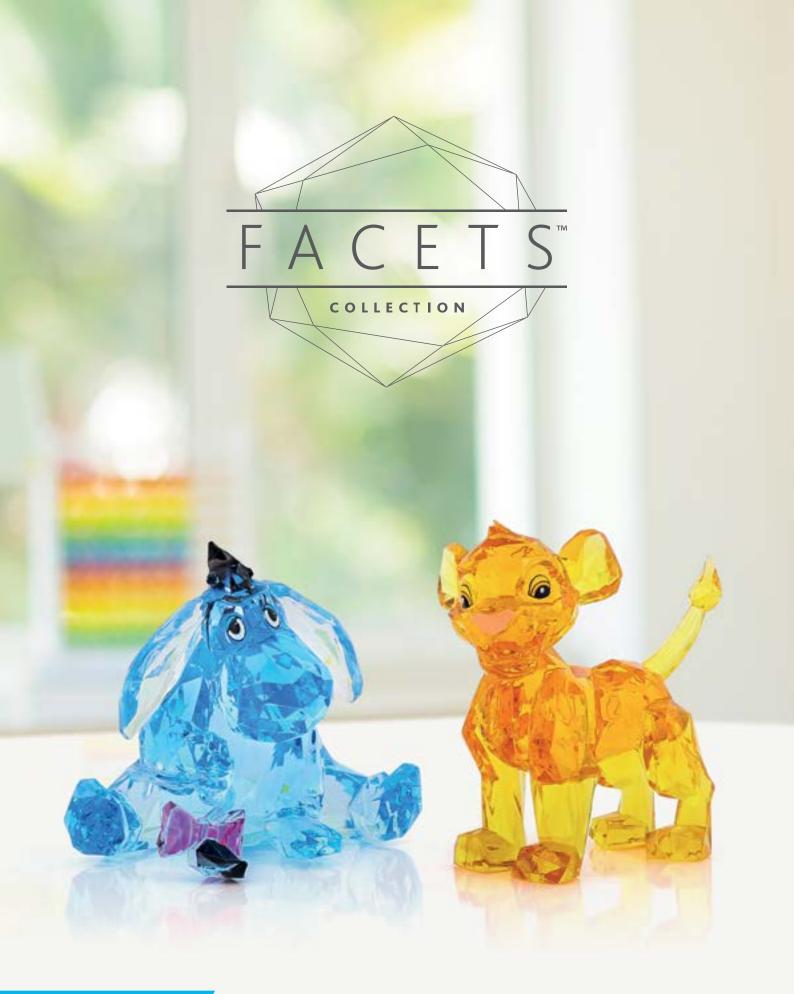

© Disney. Based on the "Winnie the Pooh" works by A.A Milne and E.H.Shepard. © Disney

Our Licensed Facets<sup>™</sup> Collection is an offering of beautiful ornaments & figurines of superb quality, light reflective, & multi-faceted high grade acrylic. These pieces are not only eye-catching, but each one brings a heart warming message or evokes a special memory.

Height: 9.0cm 👚

ND6009880 Simba Height: 9.0cm 眷

The Licensed Facets<sup>™</sup> collection brings the world's most iconic and beloved characters to life in these "gem cut" sculptures. With the look of cut crystal at a fraction of the price, these figures sparkle and delight with show stopping detail.