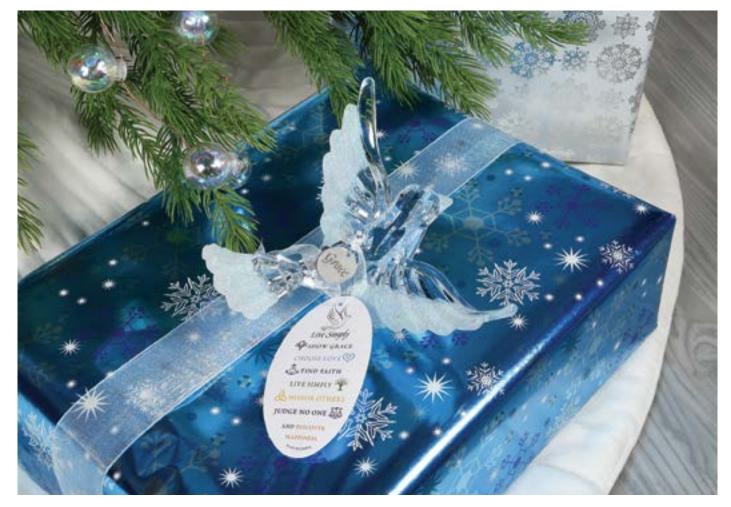

## EACH FACET COMES WITH A POEM TAG AND TOKEN ATTACHED.

These are exclusively from Enesco, created using state of the art cutting technology to create a product that has the look of fine cut crystal, at a price affordable to all.

ND6010341 Live Simply Acrylic Dove Height: 7.5cm

ENESCO LIMITED, BRUNTHILL ROAD, KINGSTOWN, CARLISLE, CUMBRIA, ENGLAND, CA3 OEN. UK CUSTOMER SERVICES TELEPHONE: 01228 404022 FAX: 01228 404041 EMAIL: UKSALES@ENESCO.CO.UK WEB: WWW.ENESCO.CO.UK