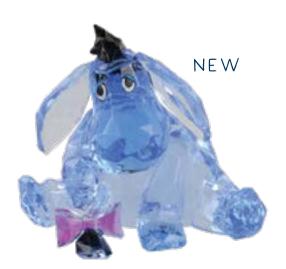

ALL FEATURE WINDOW BOX PACKAGING

ND6009037 Mickey Mouse Height: 12.0cm

ND6009877 Eeyore Height: 8.0cm

ND6009040 Tinkerbell Height: 13.0cm

 $\ensuremath{\textcircled{C}}$  Disney. Based on the "Winnie the Pooh" works by A.A Milne and E.H.Shepard