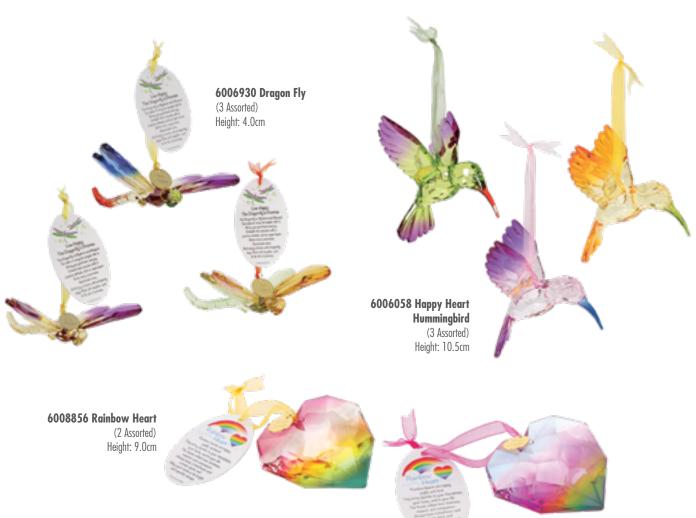

Hanging Ornaments

Created with care, each piece is designed to evoke feelings of love and friendship. Our Facets are brilliant faux glass designs reminiscent of a finely cut gem with multiple light reflections creating a kaleidoscope of colour.

## EACH FACET COMES WITH A POEM TAG AND TOKEN ATTACHED.

These are exclusively from Enesco, created using state of the art cutting technology to create a product that has the look of fine cut crystal, at a price affordable to all.