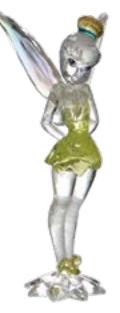

ALL FEATURE WINDOW BOX PACKAGING

ND6009037 Mickey Mouse Height: 12.0cm

ND6009877 Eeyore Height: 8.0cm

ND6009040 Tinkerbell Height: 13.0cm

 $\ensuremath{\textcircled{C}}$  Disney. Based on the "Winnie the Pooh" works by A.A Milne and E.H.Shepard