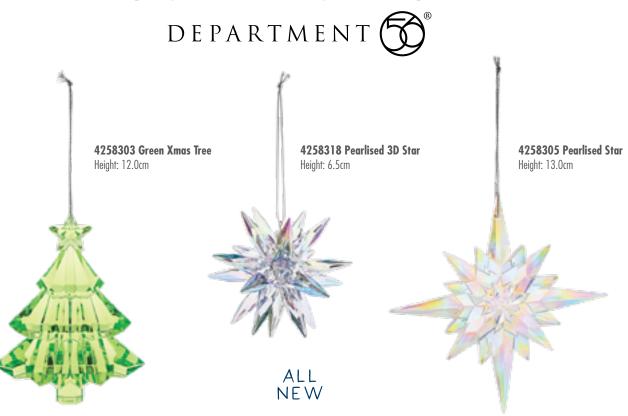

Hanging Ornaments

Created with care, each piece is designed to evoke feelings of love and friendship. Our Facets are brilliant faux glass designs reminiscent of a finely cut gem with multiple light reflections creating a kaleidoscope of colour.