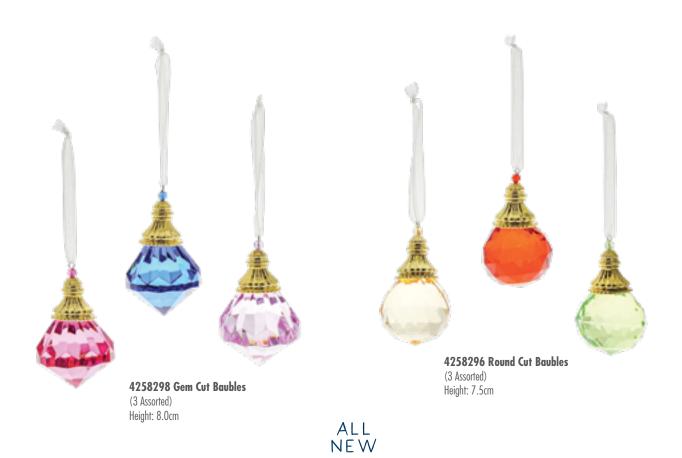

Hanging Ornaments

Created with care, each piece is designed to evoke feelings of love and friendship. Our Facets are brilliant faux glass designs reminiscent of a finely cut gem with multiple light reflections creating a kaleidoscope of colour.