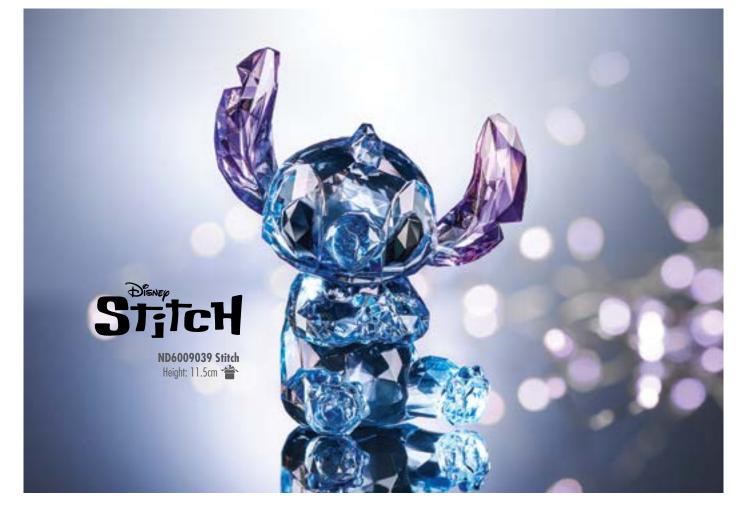

Height: 9.0cm 👚

ND6009880 Simba Height: 9.0cm 眷

The Licensed Facets<sup>™</sup> collection brings the world's most iconic and beloved characters to life in these "gem cut" sculptures. With the look of cut crystal at a fraction of the price, these figures sparkle and delight with show stopping detail.