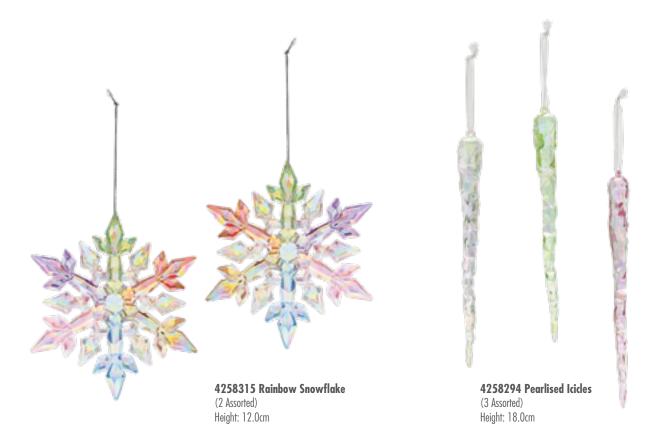

Hanging Ornaments

Created with care, each piece is designed to evoke feelings of love and friendship. Our Facets are brilliant faux glass designs reminiscent of a finely cut gem with multiple light reflections creating a kaleidoscope of colour.

## EACH FACET COMES WITH A POEM TAG AND TOKEN ATTACHED.

These are exclusively from Enesco, created using state of the art cutting technology to create a product that has the look of fine cut crystal, at a price affordable to all.