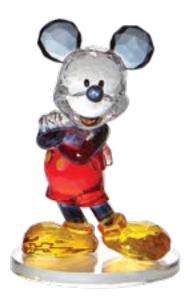

ALL FEATURE WINDOW BOX PACKAGING

ND6009037 Mickey Mouse Height: 12.0cm

ND6009877 Eeyore Height: 8.0cm

ND6009040 Tinkerbell Height: 13.0cm

 $\ensuremath{\textcircled{C}}$  Disney. Based on the "Winnie the Pooh" works by A.A Milne and E.H.Shepard