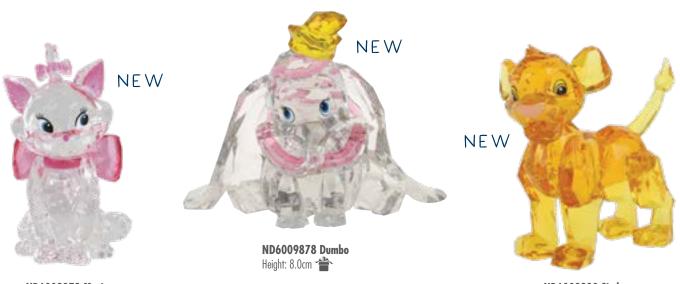

Height: 9.0cm 👚

ND6009880 Simba Height: 9.0cm 眷

The Licensed Facets<sup>™</sup> collection brings the world's most iconic and beloved characters to life in these "gem cut" sculptures. With the look of cut crystal at a fraction of the price, these figures sparkle and delight with show stopping detail.