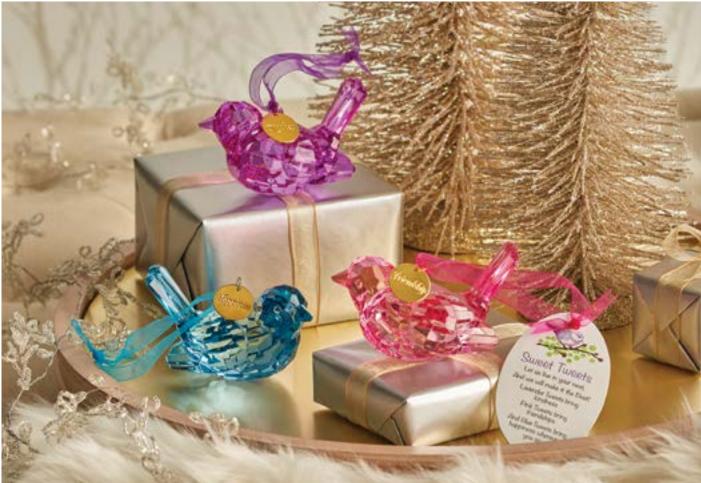

Hanging Ornaments

Created with care, each piece is designed to evoke feelings of love and friendship. Our Facets are brilliant faux glass designs reminiscent of a finely cut gem with multiple light reflections creating a kaleidoscope of colour.

## EACH FACET COMES WITH A POEM TAG AND TOKEN ATTACHED.

These are exclusively from Enesco, created using state of the art cutting technology to create a product that has the look of fine cut crystal, at a price affordable to all.