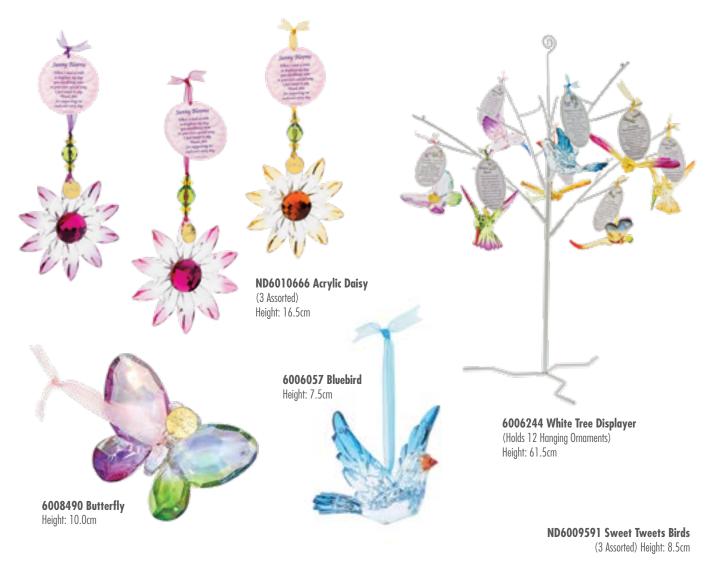

Hanging Ornaments

Created with care, each piece is designed to evoke feelings of love and friendship. Our Facets are brilliant faux glass designs reminiscent of a finely cut gem with multiple light reflections creating a kaleidoscope of colour.

## EACH FACET COMES WITH A POEM TAG AND TOKEN ATTACHED.

These are exclusively from Enesco, created using state of the art cutting technology to create a product that has the look of fine cut crystal, at a price affordable to all.