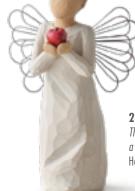

**26182 With Love** *You are loved* Height: 13.5cm

**26084 Angel's Embrace** Hold close that which we hold dear Height: 14.0cm

26034 Guardian Angel May you always have an Angel to watch over you Height: 13.0cm