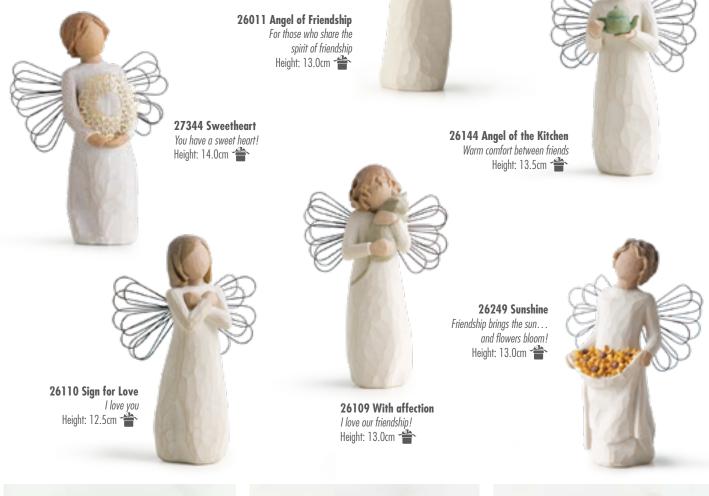

**27672 For You** Just a little something... Height: 13.5cm

Angels

Willow Tree angels speak in quiet ways to heal, comfort, protect and inspire.

26131 Thinking of You Keeping you close in my thoughts Height: 13.5cm

**26182 With Love** *You are loved* Height: 13.5cm

**26084 Angel's Embrace** Hold close that which we hold dear Height: 14.0cm

26034 Guardian Angel May you always have an Angel to watch over you Height: 13.0cm

26062 Angel of Comfort Offering an embrace of comfort and love Height: 8.0cm

**26123 Good Health** An abundance of health and happiness Height: 13.5cm

**26248 You're the Best!** Thank you for making a difference Height: 13.0cm

> **26079 Angel of Caring** Always there, listening with a willing ear and an open heart Height: 9.5cm

**26235 Angel of Hope** Each day, hope anew Height: 13.0cm

26012 Angel of Prayer

For those who believe in the

power of prayer Height: 10.5cm 眷

**26247 Remembrance** Memories... hold each one safely in your heart Height: 13.5cm

**26149 Courage** Bringing a triumphant spirit, inspiration and courage Height: 14.5cm

26150 Bright Star Reflecting a light from within Height: 13.5cm 👚

26170 a tree, a prayer May you find strength, beauty and peace each day Height: 14.0cm

> 26020 Angel of Healing For those who give comfort with caring and tenderness Height: 13.0cm 👚

26083 Angel of Harmony

In harmony with life's rhythm Height: 14.0cm \*

26103 Angel of the Garden

A gift to express appreciation and thankfulness for teachers, volunteers, donors, caregivers, friends. Willow Tree angels resonate with many cultures and ages of people. To some they represent protection, to some they are an outward reminder of inner peace, and to some they represent a way to remember those who have left this earth.

With sincere thanks Height: 14.0cm 👚

Bringing forth a garden of love and beauty Height: 13.5cm 👚

26166 Just for You

Figurative Ornaments

Ornaments are small expressions of friendship, love, hope and inspiration that can brighten the day throughout the year. Beautiful for birthdays, teachers, friends, family and neighbours, just to say 'Thinking of you', or 'Thanks'.