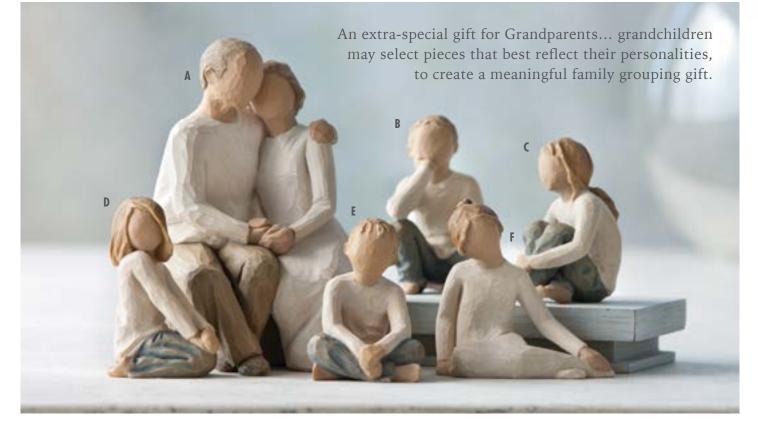

Relationship Figures

Display family groupings Help your customers create their own unique Family Groupings

1. Start with a Parent piece

2. Add children

3. Add a pet

4. Group and turn pieces towards each other

'It's the little things that we pick up on, the small gestures that are unique to each person. That's what we see in those we love.'

**27684 Love my Cat (dark)** Always with me, full of personality! Height: 7.5cm **26439 You and Me** Every day, building on our love Height: 17.0cm **27682 Love my Dog (light)** Always with me, full of personality! Height: 8.5cm 26187 Brother and Sister By my side Height: 14.0cm

27789 Love My Cat (light) Always with me, full of personality! Height: 7.5cm 👚

26228 Caring Child ...nurtured by your loving care Height: 7.5cm 眷

27683 Love my Dog (dark) Always with me, full of personality! Height: 8.5cm 眷

27791 Love My Dog (small, standing) Always with me, full of personality! Height: 5.0cm 眷

27790 Love My Dog (small, lying) Always with me, full of personality! Height: 3.0cm 👚

26218 Kindness (girl) Above all, kindness Height: 7.5cm 眷

> 26217 Kindness (boy) Above all, kindness Height: 7.5cm 👚

A. 26184 Anniversary Love ever endures Height: 15.0cm 眷

**B. 26227 Inquisitive Child** ... nurtured by your loving care Height: 7.5cm 眷

C. 26224 Spirited Child ... nurtured by your loving care Height: 7.5cm 眷

D. 26223 Joyful Child ... nurtured by your loving care Height: 7.5cm 👚

... nurtured by your loving care Height: 6.0cm 👚

E. 26226 Imaginative Child F. 26225 Thoughtful Child ... nurtured by your loving care Height: 7.5cm 眷