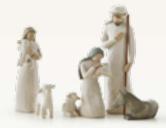

**26180 Ox and Goat** Offering warmth and protection Heights: Ox 8.0cm, Goat 9.5cm

**26005 Nativity** Behold the awe and wonder of the Christmas Story Maximum Height: 23.0cm

**27183 Zampognaro (Shepherd with bagpipe)** A shepherd's gift... a joyous melody... proclaiming the news! Height: 23.0cm