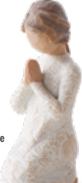

**28112 Courageous Joy** Courage to be seen, to be heard, to be healed Height: 18.0cm

Courageous Joy

## Courage to be seen, to be heard, to be healed

"With this figure, I'm celebrating pride in one's heritage — how knowing the past gives confidence in the present, and a sense of who we are. Heritage can be expressed by customs or language, or as in this figure, textile patterning. The etchings that cover her are inspired by traditional African woven Kente cloth, mud cloth, and iconic Kuba cloth markings. African textiles have such vibrancy! And are tied to dance and rhythm and movement.

"She's expressing who she is and celebrating the color of her skin. Her skin shines through and contrasts with the lively patterns. Her exuberant stance is a physical representation of what I hope she feels within. This piece is the opposite of being invisible. She's standing up and standing tall, centered in courageous joy.

"As a healing piece, her gesture reflects the uplifting support of those who love and encourage her... who give her the strength to advocate for herself in the healing process. To face obstacles and aggressions with courageous joy, to be seen and be heard, is perhaps a shared healing made more powerful by connectiveness and community."