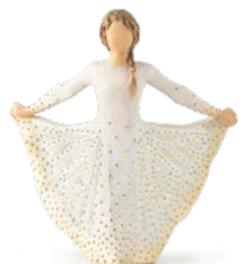

**27884 Wishing** A beautiful wish for you... Height: 17.0cm

Encouragement | Support

27095 My sister, my friend Walk with me. And along the way, we'll share... everything Height: 20.0cm

**27702 Butterfly** Resilient, determined, courageous and beautiful... You have the qualities to transform your world Height: 16.5cm