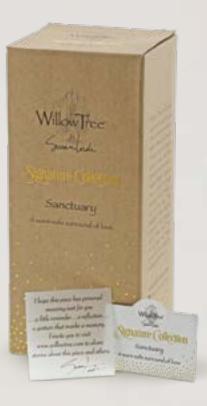

**27162 Together Cake Topper** *True partners in love and life* Height: 15.0cm

Wishing and Sanctuary are both in the Signature Collection of figures, inspired by the decorative arts and architecture from Susan's travels to cities such as Prague and Vienna. The custom-designed Signature Collection Box includes an enclosure card for gift-giving.

"I embellished the surfaces with gold dots — symbolising light, or energy, hope, inner strength... gold connotes preciousness and enduring value, and I wanted this to be a special collection."

**27799 Sanctuary** A warm safe surround of love Height: 17.0cm