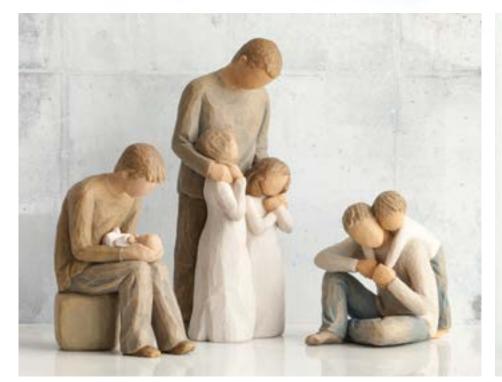

Relationship Figures

Display family groupings Help your customers create their own unique Family Groupings

1. Start with a Parent piece

2. Add children

3. Add a pet

4. Group and turn pieces towards each other