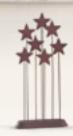

26007 Metal Star Backdrop Height: 34.0cm

**26106 Crèche** Height: 43.0cm, Length: 51.0cm Depth: 29.0cm

**26105 Shepherd & Stable Animals** Surrounding new life with love and warmth Height: 18.0cm