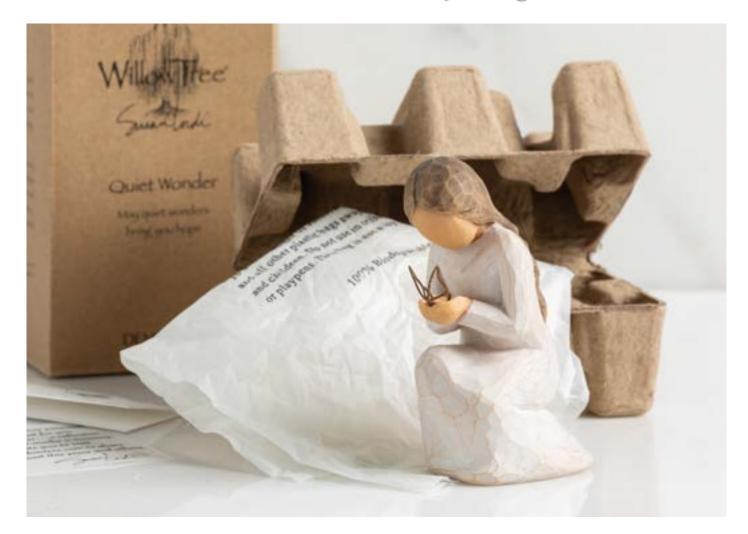

We hopefully bring some of these to you on the following pages. Thank you for your continued enthusiasm for Willow Tree!

Sustainable Packaging

I am passionate about conservation of natural habitats and the wildlife that depends on them. This passion colors everything I do and make. So, sustainable packaging has always been a primary concern for our brand, while still keeping in mind price, breakability and shipping.

Improving the quality of our packaging materials is a constant focus of our team, and while it's not moving forward as quickly as we'd all like, it is indeed improving. Our goal is to use completely eco-friendly materials, from the recyclable cardboard exterior box and one-color ink, to the paper pulp or cardboard inserts that cradle and protect the sculptures, to the biodegradable baggies that protect the paint and finish of each piece. Every new piece is being packaged in this way, and every year we convert more of the older pieces to better packaging.