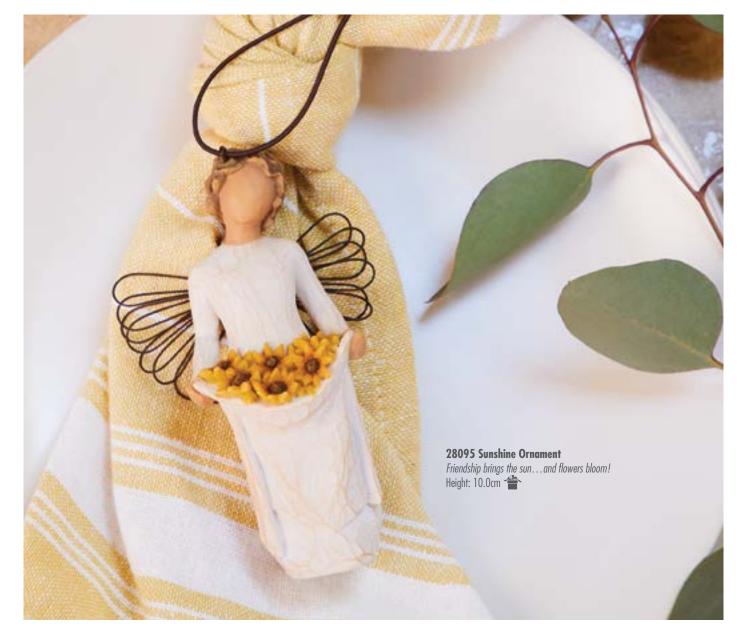

**28014 Magnolia Ornament** A gathering of blessings Height: 11.5cm

**28016 Journey Ornament** Appreciating where you are... each step along the way Height: 11.0cm

28096 Surprise Ornament A bouquet of wonderful wishes Height: 10.0cm