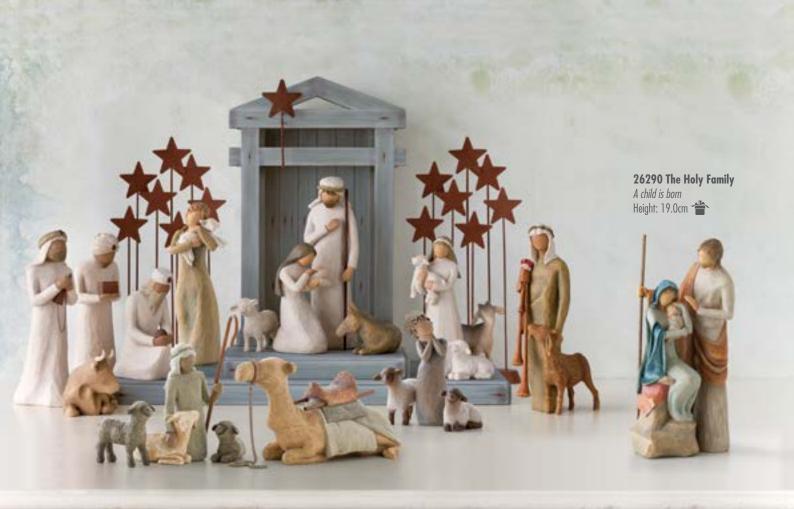

26635 a tree, a prayer Memory Box May you find strength, beauty and peace each day Height: 5.0cm, Length: 13.0cm, Depth: 13.0cm

Mativity

Introduced in 2000, the classic Nativity continues to be the best-selling Willow Tree<sup>®</sup> product

**26027 The Three Wisemen** They followed a star and found the Light of the World Maximum Height: 22.0cm

**26104 Peace on Earth** An embrace of Peace Height: 21.0cm

26442 Little Shepherdess Behold, a little love on earth Maximum Height: 13.5cm

**26180 Ox and Goat** Offering warmth and protection Heights: Ox 8.0cm, Goat 9.5cm

**26005 Nativity** Behold the awe and wonder of the Christmas Story Maximum Height: 23.0cm

**27183 Zampognaro (Shepherd with bagpipe)** A shepherd's gift... a joyous melody... proclaiming the news! Height: 23.0cm

26007 Metal Star Backdrop Height: 34.0cm

**26106 Crèche** Height: 43.0cm, Length: 51.0cm Depth: 29.0cm

**26105 Shepherd & Stable Animals** Surrounding new life with love and warmth Height: 18.0cm

**28112 Courageous Joy** Courage to be seen, to be heard, to be healed Height: 18.0cm

Courageous Joy