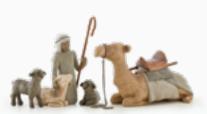

**26180 Ox and Goat** Offering warmth and protection Heights: Ox 8.0cm, Goat 9.5cm

**26005 Nativity** Behold the awe and wonder of the Christmas Story Maximum Height: 23.0cm

**27183 Zampognaro (Shepherd with bagpipe)** A shepherd's gift... a joyous melody... proclaiming the news! Height: 23.0cm

26007 Metal Star Backdrop Height: 34.0cm

**26106 Crèche** Height: 43.0cm, Length: 51.0cm Depth: 29.0cm

**26105 Shepherd & Stable Animals** Surrounding new life with love and warmth Height: 18.0cm