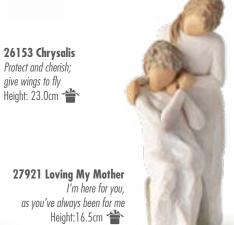

**26100 Quietly** *Quietly encircled by love* Height: 13.5cm

Protect and cherish; give wings to fly

26250 The Quilt Sleep my child and peace... peace... Covered in love and keep... keep... Height: 14.0cm 省