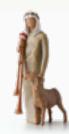

**26180 Ox and Goat** Offering warmth and protection Heights: Ox 8.0cm, Goat 9.5cm

**26005 Nativity** Behold the awe and wonder of the Christmas Story Maximum Height: 23.0cm

**27183 Zampognaro (Shepherd with bagpipe)** A shepherd's gift... a joyous melody... proclaiming the news! Height: 23.0cm