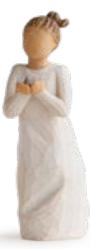

**28112 Courageous Joy** Courage to be seen, to be heard, to be healed Height: 18.0cm

Courageous Joy

## Courage to be seen, to be heard, to be healed

"With this figure, I'm celebrating pride in one's heritage — how knowing the past gives confidence in the present, and a sense of who we are. Heritage can be expressed by customs or language, or as in this figure, textile patterning. The etchings that cover her are inspired by traditional African woven Kente cloth, mud cloth, and iconic Kuba cloth markings. African textiles have such vibrancy! And are tied to dance and rhythm and movement.

"She's expressing who she is and celebrating the color of her skin. Her skin shines through and contrasts with the lively patterns. Her exuberant stance is a physical representation of what I hope she feels within. This piece is the opposite of being invisible. She's standing up and standing tall, centered in courageous joy.

"As a healing piece, her gesture reflects the uplifting support of those who love and encourage her... who give her the strength to advocate for herself in the healing process. To face obstacles and aggressions with courageous joy, to be seen and be heard, is perhaps a shared healing made more powerful by connectiveness and community."