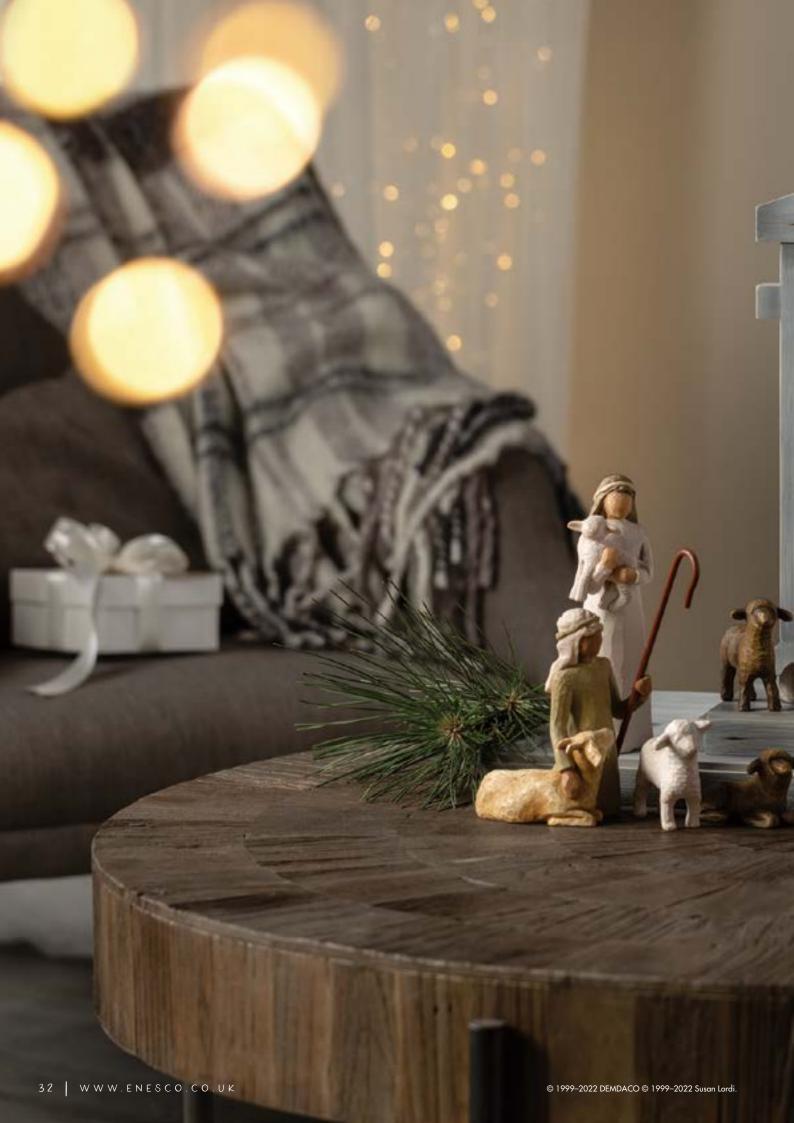

26635 a tree, a prayer Memory Box May you find strength, beauty and peace each day Height: 5.0cm, Length: 13.0cm, Depth: 13.0cm

Mativity

Introduced in 2000, the classic Nativity continues to be the best-selling Willow Tree<sup>®</sup> product

**26027 The Three Wisemen** They followed a star and found the Light of the World Maximum Height: 22.0cm

**26104 Peace on Earth** An embrace of Peace Height: 21.0cm

26442 Little Shepherdess Behold, a little love on earth Maximum Height: 13.5cm

**26180 Ox and Goat** Offering warmth and protection Heights: Ox 8.0cm, Goat 9.5cm

**26005 Nativity** Behold the awe and wonder of the Christmas Story Maximum Height: 23.0cm

**27183 Zampognaro (Shepherd with bagpipe)** A shepherd's gift... a joyous melody... proclaiming the news! Height: 23.0cm

26007 Metal Star Backdrop Height: 34.0cm

**26106 Crèche** Height: 43.0cm, Length: 51.0cm Depth: 29.0cm

**26105 Shepherd & Stable Animals** Surrounding new life with love and warmth Height: 18.0cm