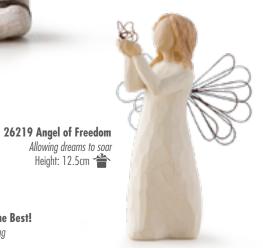

le things that make a big difference Height : 14.0cm



26245 Irish Charm May luck and laughter light your days! Height: 13.5cm



27269 something special

Height: 14.0cm 👚

You make the world a better place

**27267 Thank You** So appreciative of all you do! Height: 14.0cm



**27672 For You** Just a little something... Height: 13.5cm

Angels

Willow Tree angels speak in quiet ways to heal, comfort, protect and inspire.





26131 Thinking of You Keeping you close in my thoughts Height: 13.5cm



**26182 With Love** *You are loved* Height: 13.5cm



**26084 Angel's Embrace** Hold close that which we hold dear Height: 14.0cm



26034 Guardian Angel May you always have an Angel to watch over you Height: 13.0cm



26062 Angel of Comfort Offering an embrace of comfort and love Height: 8.0cm





**26123 Good Health** An abundance of health and happiness Height: 13.5cm



**26248 You're the Best!** Thank you for making a difference Height: 13.0cm

> **26079 Angel of Caring** Always there, listening with a willing ear and an open heart Height: 9.5cm





**26235 Angel of Hope** Each day, hope anew Height: 13.0cm



26012 Angel of Prayer

For those who believe in the

power of prayer Height: 10.5cm 眷

**26247 Remembrance** Memories... hold each one safely in your heart Height: 13.5cm



**26149 Courage** Bringing a triumphant spirit, inspiration and courage Height: 14.5cm





26150 Bright Star Reflecting a light from within Height: 13.5cm 👚

26170 a tree, a prayer May you find strength, beauty and peace each day Height: 14.0cm

> 26020 Angel of Healing For those who give comfort