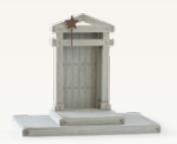

26007 Metal Star Backdrop Height: 34.0cm

**26106 Crèche** Height: 43.0cm, Length: 51.0cm Depth: 29.0cm

**26105 Shepherd & Stable Animals** Surrounding new life with love and warmth Height: 18.0cm