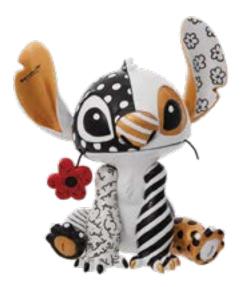

ALL NEW

6010309 Stitch Midas Figurine Height: 19.0cm \*

6010307 Minnie Mouse **Midas Figurine** Height: 25.0cm \*

6010306 Mickey Mouse Midas Figurine Height: 21.5cm \*

100Z MUGS DISHWASHER AND MICROWAVE SAFE