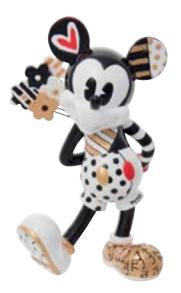

ALL NEW

6010309 Stitch Midas Figurine Height: 19.0cm \*

6010307 Minnie Mouse **Midas Figurine** Height: 25.0cm \*

6010306 Mickey Mouse Midas Figurine Height: 21.5cm \*

100Z MUGS DISHWASHER AND MICROWAVE SAFE