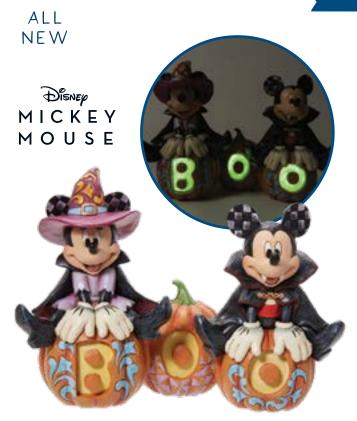

## DISNEY TRADITIONS BY JIM SHORE

6013052 Cutest Pumpkins in the Patch (Mickey and Minnie Boo Pumpkins) Height: 18.0cm

ALL NEW

6011926 Love at First Sight (Cinderella Carriage Scene) Height: 20.0cm

6011931 Heroic Outlaw (Robin Hood) Height: 15.0cm 👚