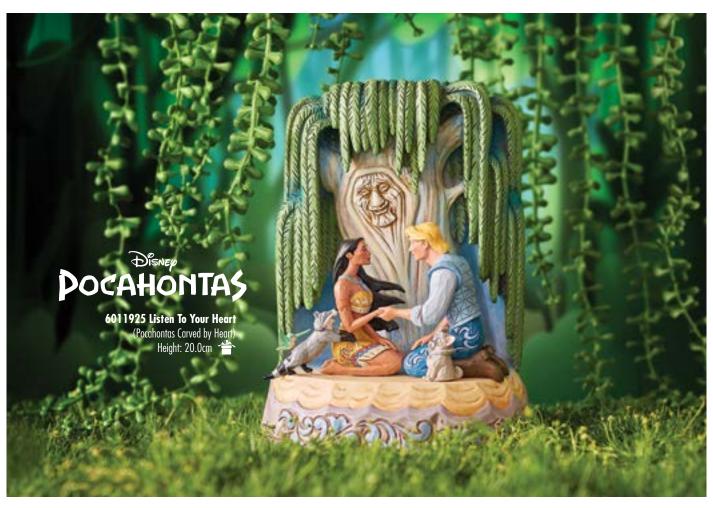

## DISNEY TRADITIONS BY JIM SHORE

6013052 Cutest Pumpkins in the Patch (Mickey and Minnie Boo Pumpkins) Height: 18.0cm

ALL NEW

6011926 Love at First Sight (Cinderella Carriage Scene) Height: 20.0cm

6011931 Heroic Outlaw (Robin Hood) Height: 15.0cm 👚