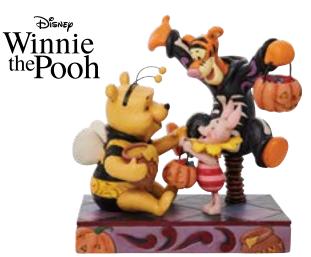

all year long with Mickeyand Friends. With illuminated homes carved from pumpkins and everyone dressed in their spook-tacular best, it's sure to be a fun time.







Disney Traditions combines the magic of Disney with the artistry of Jim Shore. Bringing the beauty and universal appeal of Disney characters into a unique blend of enchantment and Americana folk art.

"When I was a little boy, I dreamed of running away to become a Disney artist. Now I think back with fond recollection knowing that today I am fulfilling that dream."

DISNEP
TIMBURTON'S
THE NICHTMARE BEFORE CHRISTMAS

30TH ANNIVERSARY 2023



**6013054 Spiral Hill's Romance** (Nightmare Jack, Sally, Zero and his Gravestone) Height: 20.0cm





**6013056 A Snowy Discovery** (Nightmare Jack Discovering a Snowman) Height: 16.5cm



6010864 A Spook-Tacular Halloween (Pooh and Friends Halloween) Height: 17.0cm

## DISNEY TRADITIONS BY JIM SHORE



6013052 Cutest Pumpkins in the Patch (Mickey and Minnie Boo Pumpkins) Height: 18.0cm







ALL NEW



6011926 Love at First Sight (Cinderella Carriage Scene) Height: 20.0cm





6011931 Heroic Outlaw (Robin Hood) Height: 15.0cm 👚



ALL NEW



6010880 Mischief, Malice and Mayhem (Villains Carved By Heart) Height: 24.0cm



6011927 Clever And Cruel (Aladdin and Jafar Good vs Evil) Height: 24.0cm







ENESCO LIMITED, BRUNTHILL ROAD, KINGSTOWN, CARLISLE, CUMBRIA, ENGLAND, CA3 OEN. UK CUSTOMER SERVICES TELEPHONE: 01228 404022 FAX: 01228 404041 EMAIL: UKSALES@ENESCO.CO.UK WEB: WWW.ENESCO.CO.UK









OVERSEAS CUSTOMER SERVICES TELEPHONE: +44 1228 404066 FAX: +44 1228 404080