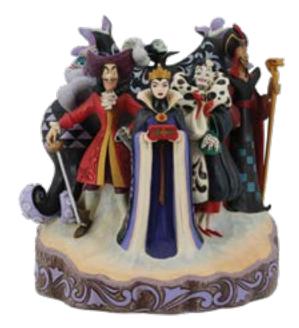

ALL NEW

6010880 Mischief, Malice and Mayhem (Villains Carved By Heart) Height: 24.0cm

6011927 Clever And Cruel (Aladdin and Jafar Good vs Evil) Height: 24.0cm

ENESCO LIMITED, BRUNTHILL ROAD, KINGSTOWN, CARLISLE, CUMBRIA, ENGLAND, CA3 OEN. UK CUSTOMER SERVICES TELEPHONE: 01228 404022 FAX: 01228 404041 EMAIL: UKSALES@ENESCO.CO.UK WEB: WWW.ENESCO.CO.UK