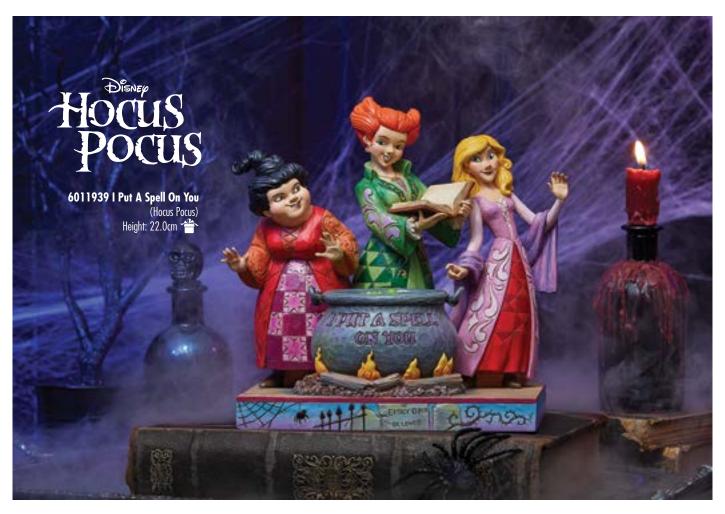

Disney with the artistry of Jim Shore. Bringing the beauty and universal appeal of Disney characters into a unique blend of enchantment and Americana folk art.

"When I was a little boy, I dreamed of running away to become a Disney artist. Now I think back with fond recollection knowing that today I am fulfilling that dream."

DISNEP
TIMBURTON'S
THE NICHTMARE BEFORE CHRISTMAS

30TH ANNIVERSARY 2023



**6013054 Spiral Hill's Romance** (Nightmare Jack, Sally, Zero and his Gravestone) Height: 20.0cm





**6013056 A Snowy Discovery** (Nightmare Jack Discovering a Snowman) Height: 16.5cm



6010864 A Spook-Tacular Halloween (Pooh and Friends Halloween) Height: 17.0cm

## DISNEY TRADITIONS BY JIM SHORE



6013052 Cutest Pumpkins in the Patch (Mickey and Minnie Boo Pumpkins) Height: 18.0cm







ALL NEW



6011926 Love at First Sight (Cinderella Carriage Scene) Height: 20.0cm





6011931 Heroic Outlaw (Robin Hood) Height: 15.0cm 👚



ALL NEW



6010880 Mischief, Malice and Mayhem (Villains Carved By Heart) Height: 24.0cm



6011927 Clever And Cruel (Aladdin and Jafar Good vs Evil) Height: 24.0cm







ENESCO LIMITED, BRUNTHILL ROAD, KINGSTOWN, CARLISLE, CUMBRIA, ENGLAND, CA3 OEN. UK CUSTOMER SERVICES TELEPHONE: 01228 404022 FAX: 01228 404041 EMAIL: UKSALES@ENESCO.CO.UK WEB: WWW.ENESCO.CO.UK









OVERSEAS CUSTOMER SERVICES TELEPHONE: +44 1228 404066 FAX: +44 1228 404080 EMAIL: EUROSALES@ENESCO.CO.UK ENESCO RESERVES THE RIGHT TO DISCONTINUE OR ALTER ANY PRODUCTS SHOWN IN THIS CATALOGUE WITHOUT PRIOR NOTICE. ALL DIMENSIONS GIVEN ARE APPROXIMATE. E. & O. E. MKT3032 © Disney.