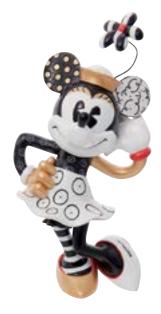

ALL NEW

6010309 Stitch Midas Figurine Height: 19.0cm \*

6010307 Minnie Mouse **Midas Figurine** Height: 25.0cm \*

6010306 Mickey Mouse Midas Figurine Height: 21.5cm \*

100Z MUGS DISHWASHER AND MICROWAVE SAFE