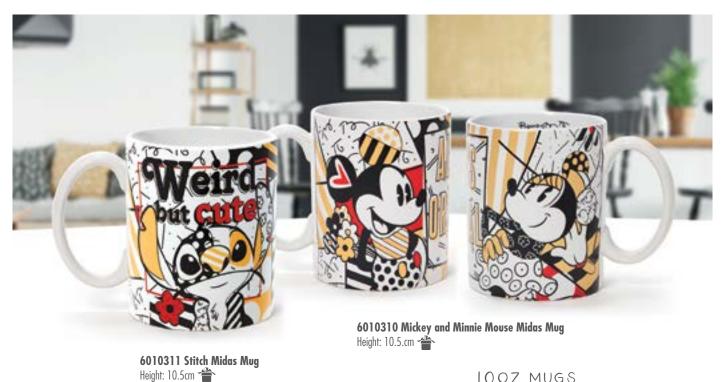

ALL NEW

6010309 Stitch Midas Figurine Height: 19.0cm \*

6010307 Minnie Mouse **Midas Figurine** Height: 25.0cm \*

6010306 Mickey Mouse Midas Figurine Height: 21.5cm \*

100Z MUGS DISHWASHER AND MICROWAVE SAFE