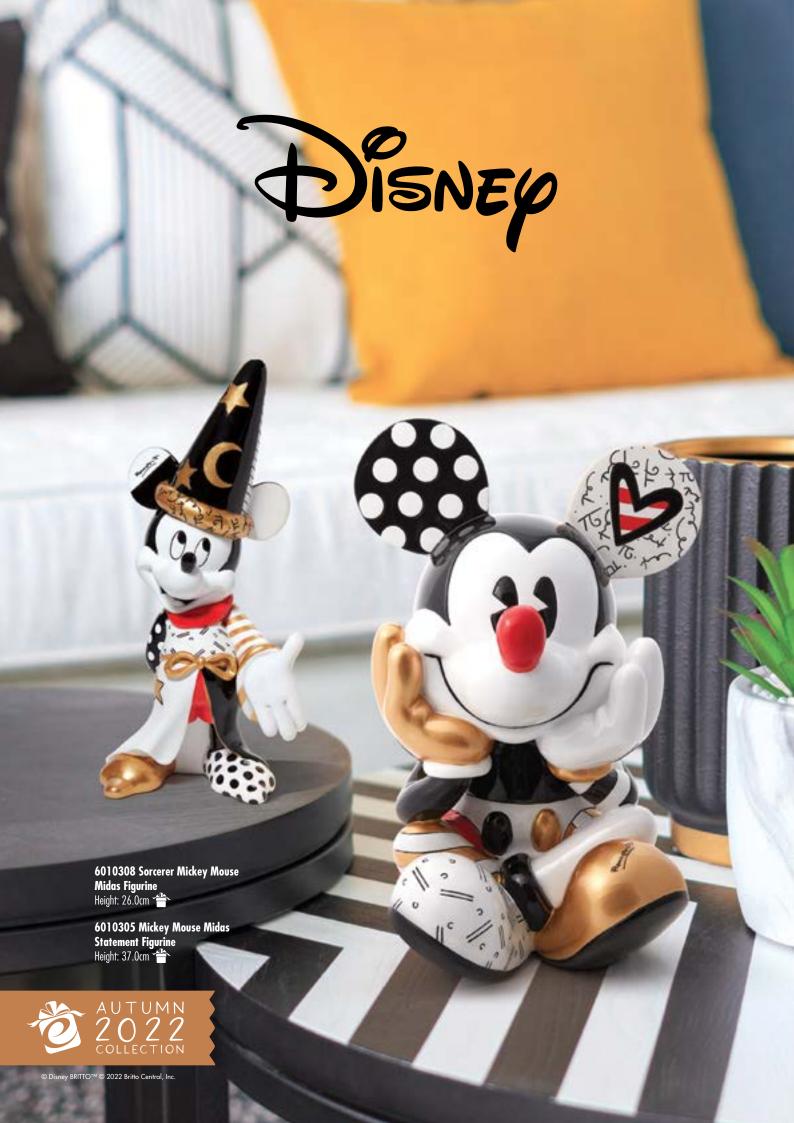

## **BRITTO**<sup>TM</sup>

International pop artist phenomenon Romero Britto interprets Disney's most beloved characters in figurative works of art; popping with bursts of colour and exquisite detail. Each figurine is made from resin with a high-gloss finish.