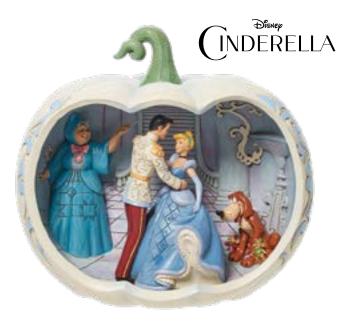

## DISNEY TRADITIONS BY JIM SHORE

6013052 Cutest Pumpkins in the Patch (Mickey and Minnie Boo Pumpkins) Height: 18.0cm

ALL NEW

6011926 Love at First Sight (Cinderella Carriage Scene) Height: 20.0cm

6011931 Heroic Outlaw (Robin Hood) Height: 15.0cm 👚