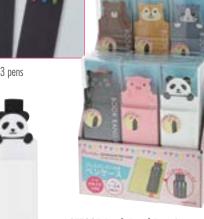

### STAND UP PEN CASE

Silicone case transforms into a pen stand by pressing down the bottom.

Standing, holds up to 15 pens

Pull out bottom to expand pen case

Holder for eraser inside lid

SET239 Stand Up Pen Case (Large) Series 1 Pre-Pack with CDU

Product Height: 21.0cm CDU Size: 30.5cm x 17.0cm x 32.5cm  $\overbrace{\text{PPK}}$ Includes 2x each: Bear, Dog, Black Cat, Grey Cat, Pig, Panda

#### SET238 Stand Up Pen Case (Large) Series 2 Pre-Pack with CDU

Product Height: 21.0cm CDU Size: 30.5cm x 24.5.cm x 32.5cm PPK Includes 2x each: Cat, Boston Terrier, Parakeet, Penguin