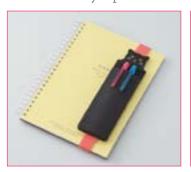

#### BOOK BAND PEN CASE

Book band style pen case. Attachable to notebook/journal. Adjustable with elastic band on back.

Attached to notebook

Fully adjustable from 15.0cm to 25.0cm

Holds 1-3 pens

**SET221 Book Band Pen Case Pre-Pack with CDU** 

Product Height: 18.0cm CDU Size: 30.5cm x 20.5cm x 27.5cm (PPK) Includes 3x each: Bear, Dog, Black Cat, Grey Cat, Pig, Panda

3

Keeping you fashionably organised with colourful accessories to brighten your days.