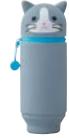

### STAND UP PEN CASE

Silicone case transforms into a pen stand by pressing down the bottom.

Standing, holds up to 15 pens

Pull out bottom to expand pen case

Holder for eraser inside lid

SET239 Stand Up Pen Case (Large) Series 1 Pre-Pack with CDU

#### SET238 Stand Up Pen Case (Large) Series 2 Pre-Pack with CDU

Product Height: 21.0cm CDU Size: 30.5cm x 24.5.cm x 32.5cm PPK Includes 2x each: Cat, Boston Terrier, Parakeet, Penguin