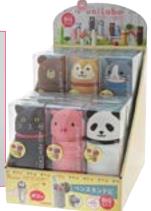

### STAND UP PEN CASE

Silicone case transforms into a pen stand by pressing down the bottom.

Standing, holds up to 15 pens

Pull out bottom to expand pen case

Holder for eraser inside lid

SET239 Stand Up Pen Case (Large) Series 1 Pre-Pack with CDU

Product Height: 21.0cm CDU Size: 30.5cm x 17.0cm x 32.5cm  $\overbrace{\text{PPK}}$ Includes 2x each: Bear, Dog, Black Cat, Grey Cat, Pig, Panda

#### SET238 Stand Up Pen Case (Large) Series 2 Pre-Pack with CDU

Product Height: 21.0cm CDU Size: 30.5cm x 24.5.cm x 32.5cm PPK Includes 2x each: Cat, Boston Terrier, Parakeet, Penguin