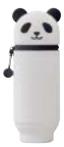

### STAND UP PEN CASE

Silicone case transforms into a pen stand by pressing down the bottom.

Standing, holds up to 15 pens

Pull out bottom to expand pen case

Holder for eraser inside lid

SET239 Stand Up Pen Case (Large) Series 1 Pre-Pack with CDU

Product Height: 21.0cm CDU Size: 30.5cm x 17.0cm x 32.5cm  $\overbrace{\text{PPK}}$ Includes 2x each: Bear, Dog, Black Cat, Grey Cat, Pig, Panda