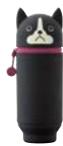

Product Height: 21.0cm CDU Size: 30.5cm x 17.0cm x 32.5cm  $\overbrace{\text{PPK}}$ Includes 2x each: Bear, Dog, Black Cat, Grey Cat, Pig, Panda