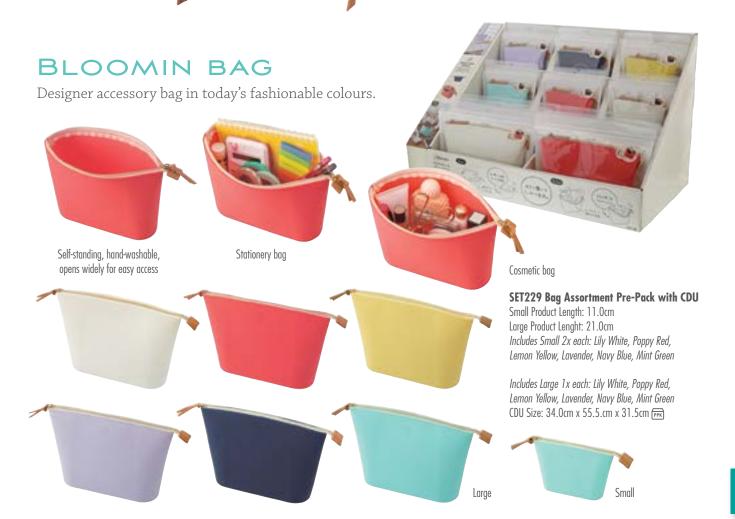

Product Height: 18.0cm CDU Size: 30.5cm x 20.5cm x 27.5cm (PPK) Includes 3x each: Bear, Dog, Black Cat, Grey Cat, Pig, Panda

3

Keeping you fashionably organised with colourful accessories to brighten your days.