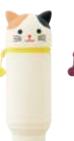

#### SET238 Stand Up Pen Case (Large) Series 2 Pre-Pack with CDU

Product Height: 21.0cm CDU Size: 30.5cm x 24.5.cm x 32.5cm PPK Includes 2x each: Cat, Boston Terrier, Parakeet, Penguin