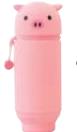

### STAND UP PEN CASE

Silicone case transforms into a pen stand by pressing down the bottom.

Standing, holds up to 15 pens

Pull out bottom to expand pen case

Holder for eraser inside lid

SET239 Stand Up Pen Case (Large) Series 1 Pre-Pack with CDU

Product Height: 21.0cm CDU Size: 30.5cm x 17.0cm x 32.5cm  $\overbrace{\text{PPK}}$ Includes 2x each: Bear, Dog, Black Cat, Grey Cat, Pig, Panda