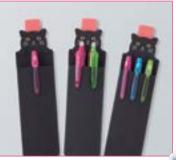

#### BOOK BAND PEN CASE

Book band style pen case. Attachable to notebook/journal. Adjustable with elastic band on back.

Attached to notebook

Fully adjustable from 15.0cm to 25.0cm

Holds 1-3 pens

**SET221 Book Band Pen Case Pre-Pack with CDU** 

Product Height: 18.0cm CDU Size: 30.5cm x 20.5cm x 27.5cm (PPK) Includes 3x each: Bear, Dog, Black Cat, Grey Cat, Pig, Panda

3

Keeping you fashionably organised with colourful accessories to brighten your days.