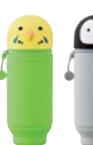

#### SET238 Stand Up Pen Case (Large) Series 2 Pre-Pack with CDU

Product Height: 21.0cm CDU Size: 30.5cm x 24.5.cm x 32.5cm PPK Includes 2x each: Cat, Boston Terrier, Parakeet, Penguin