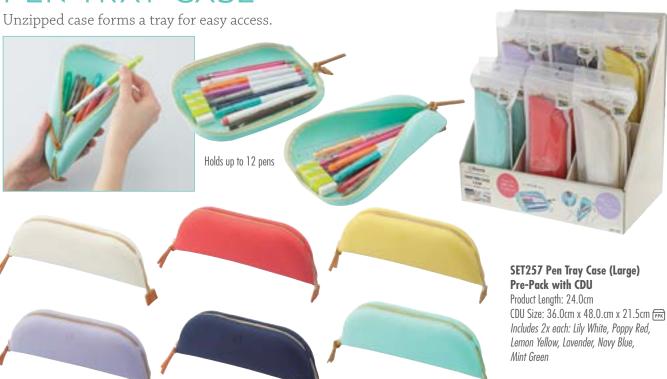

x 17.0cm x 32.5cm  $\overbrace{\text{PPK}}$ Includes 2x each: Bear, Dog, Black Cat, Grey Cat, Pig, Panda

#### SET238 Stand Up Pen Case (Large) Series 2 Pre-Pack with CDU

Product Height: 21.0cm CDU Size: 30.5cm x 24.5.cm x 32.5cm PPK Includes 2x each: Cat, Boston Terrier, Parakeet, Penguin

#### BOOK BAND PEN CASE

Book band style pen case. Attachable to notebook/journal. Adjustable with elastic band on back.



Attached to notebook



Fully adjustable from 15.0cm to 25.0cm



Holds 1-3 pens

















**SET221 Book Band Pen Case Pre-Pack with CDU** 

Product Height: 18.0cm CDU Size: 30.5cm x 20.5cm x 27.5cm (PPK) Includes 3x each: Bear, Dog, Black Cat, Grey Cat, Pig, Panda

3



Keeping you fashionably organised with colourful accessories to brighten your days.

## PEN TRAY CASE







# CELEBRATING 25 YEARS OF ENESCO LIMITED

www.enesco.uk

FOY O

UK CUSTOMER SERVICES TELEPHONE: 01228 404022 FAX: 01228 404041 EMAIL: UKSALES@ENESCO.CO.UK

OVERSEAS CUSTOMER SERVICES TELEPHONE: +44 1228 404066 FAX: +44 1228 404080 EMAIL: EUROSALES@ENESCO.CO.UK

Enesco reserves the right to discontinue or alter any products shown in this catalogue without prior notice. All dimensions given are approximate. E. & O. E. EN60669