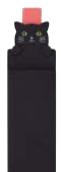

#### BOOK BAND PEN CASE

Book band style pen case. Attachable to notebook/journal. Adjustable with elastic band on back.

Attached to notebook

Fully adjustable from 15.0cm to 25.0cm

Holds 1-3 pens

**SET221 Book Band Pen Case Pre-Pack with CDU** 

Product Height: 18.0cm CDU Size: 30.5cm x 20.5cm x 27.5cm (PPK) Includes 3x each: Bear, Dog, Black Cat, Grey Cat, Pig, Panda

3

Keeping you fashionably organised with colourful accessories to brighten your days.