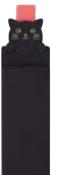

#### BOOK BAND PEN CASE

Book band style pen case. Attachable to notebook/journal. Adjustable with elastic band on back.

Attached to notebook

Fully adjustable from 15.0cm to 25.0cm

Holds 1-3 pens

**SET221 Book Band Pen Case Pre-Pack with CDU** 

Product Height: 18.0cm CDU Size: 30.5cm x 20.5cm x 27.5cm (PPK) Includes 3x each: Bear, Dog, Black Cat, Grey Cat, Pig, Panda

3

Keeping you fashionably organised with colourful accessories to brighten your days.