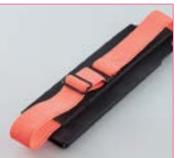

#### BOOK BAND PEN CASE

Book band style pen case. Attachable to notebook/journal. Adjustable with elastic band on back.

Attached to notebook

Fully adjustable from 15.0cm to 25.0cm

Holds 1-3 pens

**SET221 Book Band Pen Case Pre-Pack with CDU** 