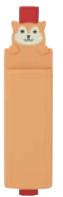

#### BOOK BAND PEN CASE

Book band style pen case. Attachable to notebook/journal. Adjustable with elastic band on back.

Attached to notebook

Fully adjustable from 15.0cm to 25.0cm

Holds 1-3 pens

**SET221 Book Band Pen Case Pre-Pack with CDU** 

Product Height: 18.0cm CDU Size: 30.5cm x 20.5cm x 27.5cm (PPK) Includes 3x each: Bear, Dog, Black Cat, Grey Cat, Pig, Panda

3

Keeping you fashionably organised with colourful accessories to brighten your days.