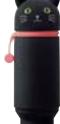

### STAND UP PEN CASE

Silicone case transforms into a pen stand by pressing down the bottom.

Standing, holds up to 15 pens

Pull out bottom to expand pen case

Holder for eraser inside lid

SET239 Stand Up Pen Case (Large) Series 1 Pre-Pack with CDU

Product Height: 21.0cm CDU Size: 30.5cm x 17.0cm x 32.5cm  $\overbrace{\text{PPK}}$ Includes 2x each: Bear, Dog, Black Cat, Grey Cat, Pig, Panda