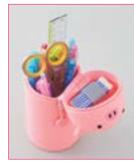

#### BOOK BAND PEN CASE

Book band style pen case. Attachable to notebook/journal. Adjustable with elastic band on back.

Attached to notebook

Fully adjustable from 15.0cm to 25.0cm

Holds 1-3 pens

**SET221 Book Band Pen Case Pre-Pack with CDU** 

Product Height: 18.0cm CDU Size: 30.5cm x 20.5cm x 27.5cm (PPK) Includes 3x each: Bear, Dog, Black Cat, Grey Cat, Pig, Panda

3

Keeping you fashionably organised with colourful accessories to brighten your days.