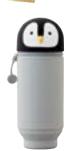

#### SET238 Stand Up Pen Case (Large) Series 2 Pre-Pack with CDU

Product Height: 21.0cm CDU Size: 30.5cm x 24.5.cm x 32.5cm PPK Includes 2x each: Cat, Boston Terrier, Parakeet, Penguin