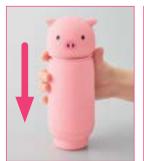

### STAND UP PEN CASE

Silicone case transforms into a pen stand by pressing down the bottom.

Standing, holds up to 15 pens

Pull out bottom to expand pen case

Holder for eraser inside lid

SET239 Stand Up Pen Case (Large) Series 1 Pre-Pack with CDU

Product Height: 21.0cm CDU Size: 30.5cm x 17.0cm x 32.5cm  $\overbrace{\text{PPK}}$ Includes 2x each: Bear, Dog, Black Cat, Grey Cat, Pig, Panda