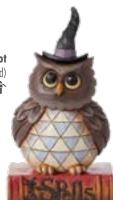

6012756 Day of the Dead Skull Candleholder Height: 13.0cm 眷

UP

6012749 Halloween Hoot (Halloween Owl Pint Sized) Height: 13.0cm 👚

6012753 All Hallow's Harvest (Day of the Dead LED Jack O'Lantern) Height: 21.0cm 🖓 眷