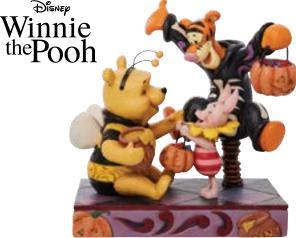

2023

6013054 Spiral Hill's Romance (Nightmare Jack, Sally, Zero and his Gravestone) Height: 20.0cm 👚

6013056 A Snowy Discovery (Nightmare Jack Discovering a Snowman) Height: 16.5cm 👚

6010864 A Spook-Tacular Halloween (Pooh and Friends Halloween) Height: 17.0cm 👚