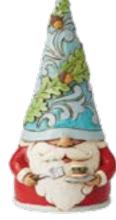

6013140 Winter Gnome (Gnome Sculpting) Height: 12.0cm

SEASONS

ALL NEW

2 | W W W . E N E S C O . C O . U K

© Jim Shore Designs, Inc.

Collect these adorable self-portrait gnomes of renowned artist Jim Shore, capturing the artistic representation of

each season in their own individual charm.

6013139 Fall Gnome (Gnome Painting) Height: 12.0cm