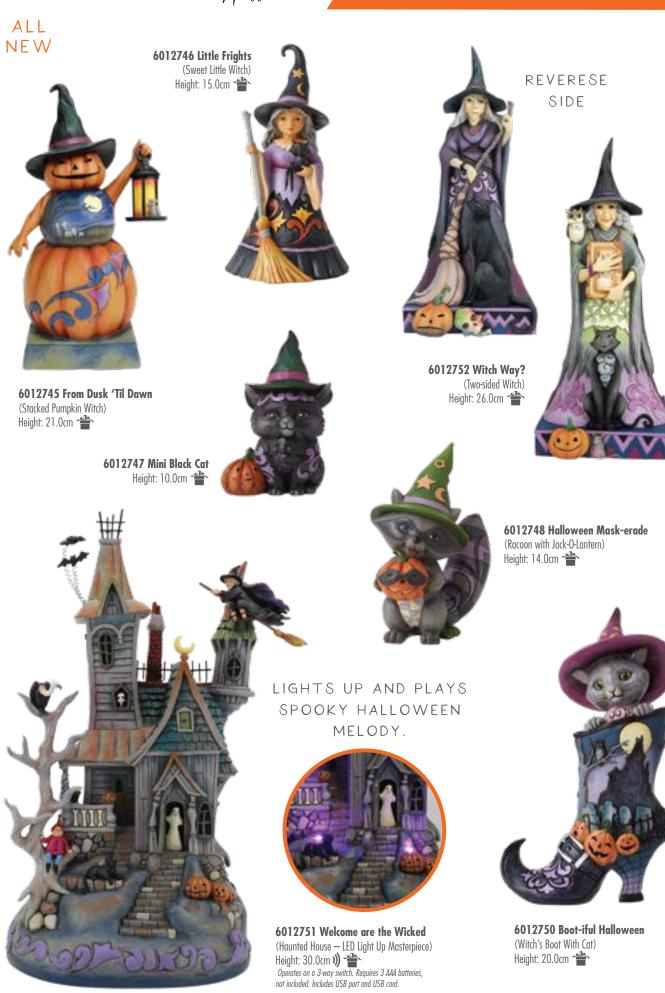

6012744 All Tied Up For Halloween (Mummy Gnome) Height: 12.0cm

6012743 It's Not Easy Being Green (Green Monster Gnome) Height: 16.0cm 🖀

SUITABLE FOR INDOOR AND OUTDOOR USE

6012742 Hide and EEK! (Halloween Gnome) Height: 30.0cm 🖀

#### Halloween JIM SHORE HEARTWOOD CREEK®