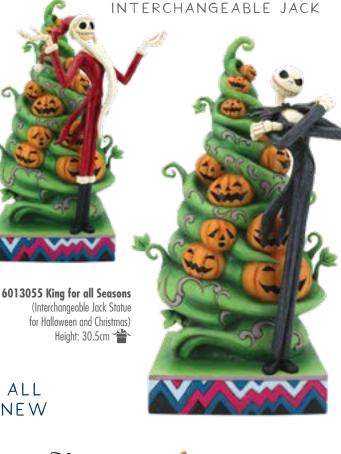

2023

6013054 Spiral Hill's Romance (Nightmare Jack, Sally, Zero and his Gravestone) Height: 20.0cm 👚

6013056 A Snowy Discovery (Nightmare Jack Discovering a Snowman) Height: 16.5cm 👚

6010864 A Spook-Tacular Halloween (Pooh and Friends Halloween) Height: 17.0cm 👚