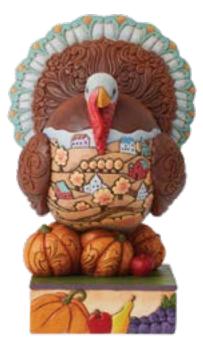

#### JIM SHORE HEARTWOOD CREEK® Harvest

ALL NEW

6012830 Thanks & Giving (Traditional Turkey) Height: 21.0cm

6012759 Hello Pumpkin (Scarecrow Popping out of Pumpkin) Height: 8.0cm

6012760 Countryside Cruising (Harvest Pick Up Truck) Height: 11.0cm 眷