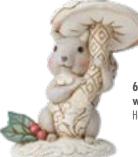

#### While Goodland JIM SHORE HEARTWOOD CREEK®

6012676 Woodland Majesty (Woodland Santa and Moose) Height: 25.0cm

6012677 Santa's Winter Landscape (Woodland Birch Bark Santa with Tree) Height: 20.0cm 6012027 Woodland Noel Santa Hanging Ornament Height: 12.0cm