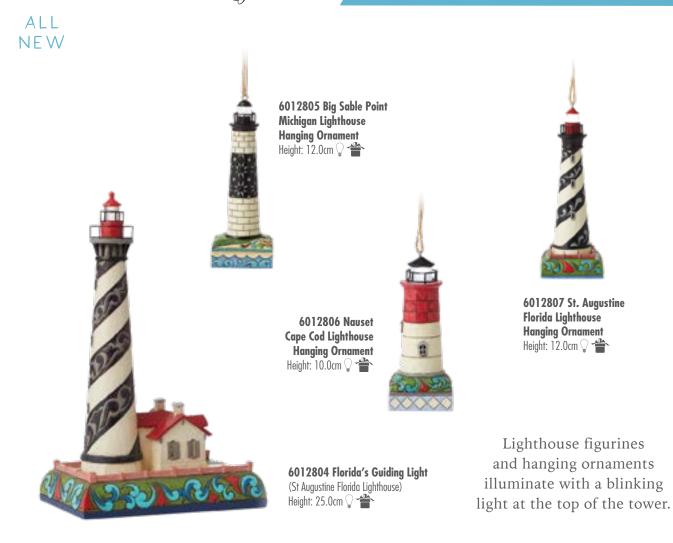

Day of the Dead Skull Candleholder Height: 13.0cm 眷

UP

6012749 Halloween Hoot (Halloween Owl Pint Sized) Height: 13.0cm 👚

6012753 All Hallow's Harvest (Day of the Dead LED Jack O'Lantern) Height: 21.0cm 🖓 眷



6012744 All Tied Up For Halloween (Mummy Gnome) Height: 12.0cm

6012743 It's Not Easy Being Green (Green Monster Gnome) Height: 16.0cm 🖀

SUITABLE FOR INDOOR AND OUTDOOR USE

6012742 Hide and EEK! (Halloween Gnome) Height: 30.0cm 🖀

#### Halloween JIM SHORE HEARTWOOD CREEK®



#### JIM SHORE HEARTWOOD CREEK® Harvest



ALL NEW



6012830 Thanks & Giving (Traditional Turkey) Height: 21.0cm



6012759 Hello Pumpkin (Scarecrow Popping out of Pumpkin) Height: 8.0cm



6012760 Countryside Cruising (Harvest Pick Up Truck) Height: 11.0cm 眷



#### Lighthouses JIM SHORE HEARTWOOD CREEK®





#### JIM SHORE HEARTWOOD CREEK® While Goodland



ALL NEW

#### JINSHORE Heartwood Creek. WHITE WOODLAND



6012690 Woodland Dated 2023 Nativity Hanging Ornament Height: 12.0cm



6012691 Woodland Snowman with Evergreen Hanging Ornament Height: 11.0cm 👚

6012678 Winter Welcome, One and All (Winter Angel with Animals) Height: 24.0cm 眷







#### While Goodland JIM SHORE HEARTWOOD CREEK®





6012676 Woodland Majesty (Woodland Santa and Moose) Height: 25.0cm

6012677 Santa's Winter Landscape (Woodland Birch Bark Santa with Tree) Height: 20.0cm 6012027 Woodland Noel Santa Hanging Ornament Height: 12.0cm



6012689 Woodland Gnome Pinecone Hat Hanging Ornament Height: 11.0cm



#### JIM SHORE HEARTWOOD CREEK® While Goodland





6012687 Woodland Chipmunk Holding Acorn Height: 9.0cm



ALL