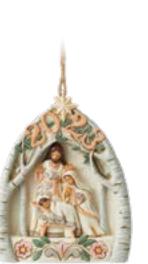

#### JINSHORE Heartwood Creek. WHITE WOODLAND

6012690 Woodland Dated 2023 Nativity Hanging Ornament Height: 12.0cm

6012691 Woodland Snowman with Evergreen Hanging Ornament Height: 11.0cm 👚

6012678 Winter Welcome, One and All (Winter Angel with Animals) Height: 24.0cm 眷