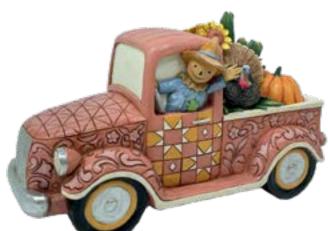

#### JIM SHORE HEARTWOOD CREEK® Harvest

ALL NEW

6012830 Thanks & Giving (Traditional Turkey) Height: 21.0cm

6012759 Hello Pumpkin (Scarecrow Popping out of Pumpkin) Height: 8.0cm

6012760 Countryside Cruising (Harvest Pick Up Truck) Height: 11.0cm 眷