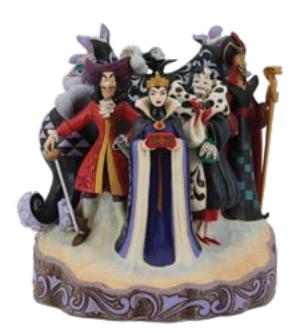

### Feature films disney traditions by JIM SHORE

6010880 Mischief, Malice and Mayhem (Villains Carved By Heart) Height: 24.0cm

6011927 Clever And Cruel (Aladdin and Jafar Good vs Evil) Height: 24.0cm