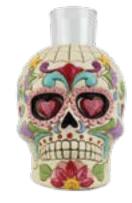

#### JIM SHORE HEARTWOOD CREEK® Halloween

ALL NEW INCLUDES A GLASS VOTIVE CUP

6012755 Colourful Calavera (Day of the Dead Purple Skull) Height: 11.0cm 👚

6012754 Black Blossom (Day of the Dead Skull)

Height: 10.0cm 👚