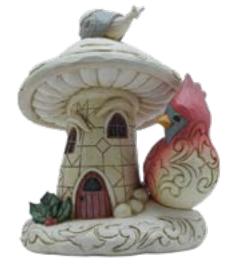

#### JIM SHORE HEARTWOOD CREEK® While Goodland

6012687 Woodland Chipmunk Holding Acorn Height: 9.0cm

ALL NEW

6012686 Woodland Squirrel with Mushroom Height: 10.0cm

6012683 Home For The Holidays (Mushroom House with Cardinal) Height: 17.0cm