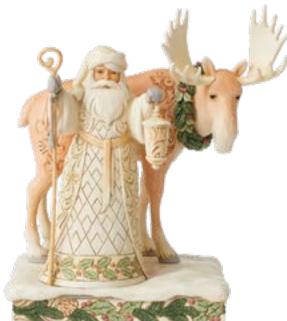

#### While Goodland JIM SHORE HEARTWOOD CREEK®

6012676 Woodland Majesty (Woodland Santa and Moose) Height: 25.0cm

6012677 Santa's Winter Landscape (Woodland Birch Bark Santa with Tree) Height: 20.0cm 6012027 Woodland Noel Santa Hanging Ornament Height: 12.0cm