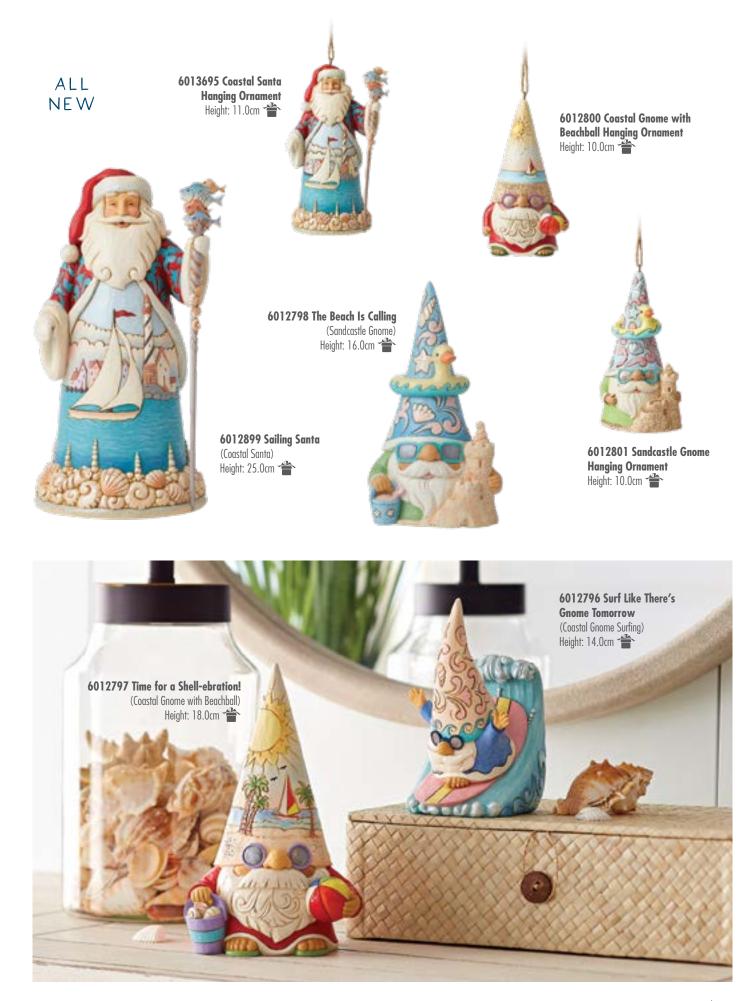

mer Gnome (Gnome at Barbeque) Height: 12.0cm



We are grateful for our partnership with Jim over the past 20 years and are looking forward to seeing what Jim

has in store for us in the future.

Loved worldwide, the collection showcases Jim's

inimitable hand-carved style, which blends the traditional motifs of American and European folk art with his trademark quilt and rosemaling patterns.

Collect these adorable self-portrait gnomes of renowned artist Jim Shore, capturing the artistic representation of

each season in their own individual charm.

6013139 Fall Gnome (Gnome Painting) Height: 12.0cm



6013140 Winter Gnome (Gnome Sculpting) Height: 12.0cm



SEASONS

ALL NEW

2 | W W W . E N E S C O . C O . U K

© Jim Shore Designs, Inc.

### Coastal Collection JIM SHORE HEARTWOOD CREEK®



#### JIM SHORE HEARTWOOD CREEK® Halloween



ALL NEW INCLUDES A GLASS VOTIVE CUP



6012755 Colourful Calavera (Day of the Dead Purple Skull) Height: 11.0cm 👚



6012754 Black Blossom (Day of the Dead Skull)

Height: 10.0cm 👚



6012756 Day of the Dead Skull Candleholder Height: 13.0cm 眷

UP

6012749 Halloween Hoot (Halloween Owl Pint Sized) Height: 13.0cm 👚

6012753 All Hallow's Harvest (Day of the Dead LED Jack O'Lantern) Height: 21.0cm 🖓 眷



6012744 All Tied Up For Halloween (Mummy Gnome) Height: 12.0cm

6012743 It's Not Easy Being Green (Green Monster Gnome) Height: 16.0cm 🖀

SUITABLE FOR INDOOR AND OUTDOOR USE

6012742 Hide and EEK! (Halloween Gnome) Height: 30.0cm 🖀

#### Halloween JIM SHORE HEARTWOOD CREEK®



#### JIM SHORE HEARTWOOD CREEK® Harvest



ALL NEW



6012830 Thanks &