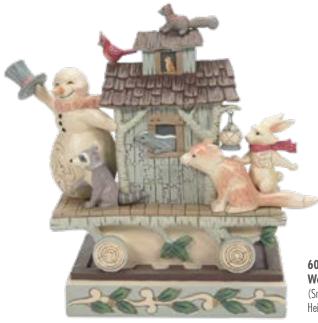

6012684 Holiday Wishes From Our Home To Yours (Woodland Mushroom Cluster Lighted Houses) Height: 21.0cm

6012685 Holiday Helpers (Woodland Animals Carrying Tree) Height: 17.0cm

6012679 All Aboard the Woodland Caboose (Snowman Caboose Train Car) Height: 20.0cm