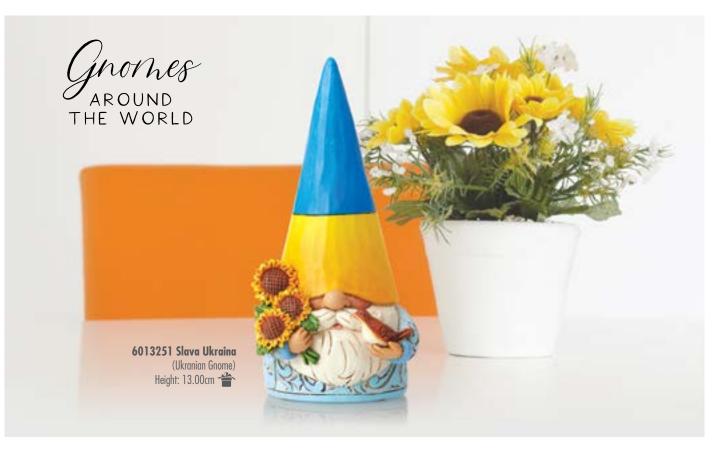

# JIMSHORE

.H. Sh

Disnep Winnie the Pooh

An Arlis

FOR ALL SEASONS

6013137 Spring Gnome (Gnome Gardening) Height: 12.0cm

6013138 Summer Gnome (Gnome at Barbeque) Height: 12.0cm

We are grateful for our partnership with Jim over the past 20 years and are looking forward to seeing what Jim

has in store for us in the future.

Loved worldwide, the collection showcases Jim's

inimitable hand-carved style, which blends the traditional motifs of American and European folk art with his trademark quilt and rosemaling patterns.

Collect these adorable self-portrait gnomes of renowned artist Jim Shore, capturing the artistic representation of

each season in their own individual charm.

6013139 Fall Gnome (Gnome Painting) Height: 12.0cm