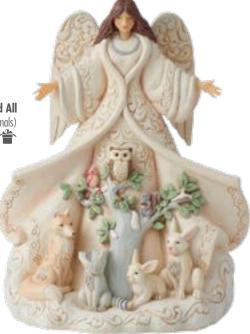

#### JINSHORE Heartwood Creek. WHITE WOODLAND

6012690 Woodland Dated 2023 Nativity Hanging Ornament Height: 12.0cm

6012691 Woodland Snowman with Evergreen Hanging Ornament Height: 11.0cm 👚

6012678 Winter Welcome, One and All (Winter Angel with Animals) Height: 24.0cm 眷