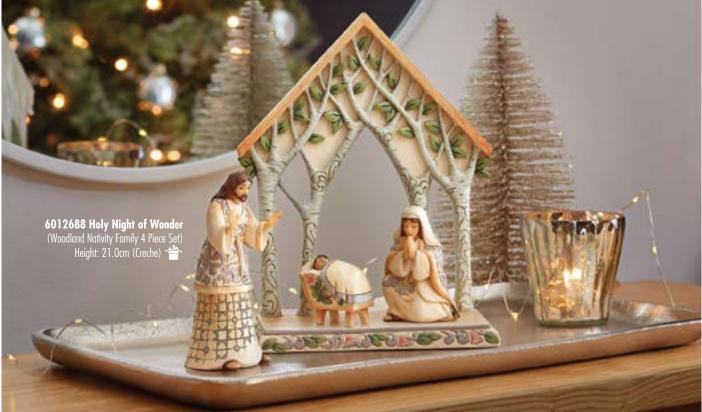

#### JINSHORE Heartwood Creek. WHITE WOODLAND

6012690 Woodland Dated 2023 Nativity Hanging Ornament Height: 12.0cm

6012691 Woodland Snowman with Evergreen Hanging Ornament Height: 11.0cm 👚

6012678 Winter Welcome, One and All (Winter Angel with Animals) Height: 24.0cm 眷