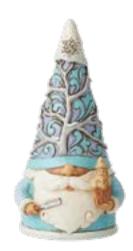

6013140 Winter Gnome (Gnome Sculpting) Height: 12.0cm

SEASONS

ALL NEW

2 | W W W . E N E S C O . C O . U K

© Jim Shore Designs, Inc.