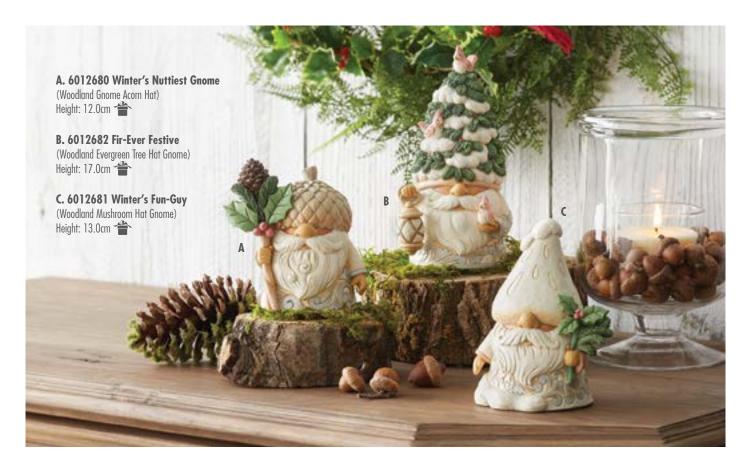

#### JIM SHORE HEARTWOOD CREEK® While Goodland

6012687 Woodland Chipmunk Holding Acorn Height: 9.0cm

ALL NEW

6012686 Woodland Squirrel with Mushroom Height: 10.0cm

6012683 Home For The Holidays (Mushroom House with Cardinal) Height: 17.0cm