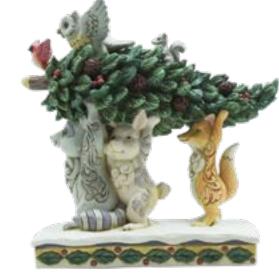

6012684 Holiday Wishes From Our Home To Yours (Woodland Mushroom Cluster Lighted Houses) Height: 21.0cm

6012685 Holiday Helpers (Woodland Animals Carrying Tree) Height: 17.0cm

6012679 All Aboard the Woodland Caboose (Snowman Caboose Train Car) Height: 20.0cm