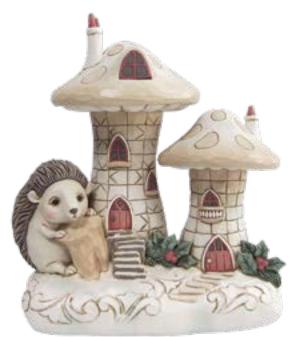

#### JIM SHORE HEARTWOOD CREEK® While Goodland

6012687 Woodland Chipmunk Holding Acorn Height: 9.0cm

ALL NEW

6012686 Woodland Squirrel with Mushroom Height: 10.0cm

6012683 Home For The Holidays (Mushroom House with Cardinal) Height: 17.0cm