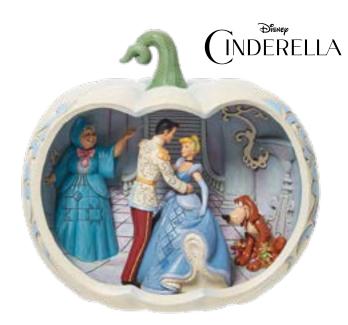

#### DISNEY TRADITIONS BY JIM SHORE

ALL NEW

50TH ANNIVERSARY 2023

6011931 Heroic Outlaw (Robin Hood) Height: 15.0cm

6011926 Love at First Sight (Cinderella Carriage Scene) Height: 20.0cm