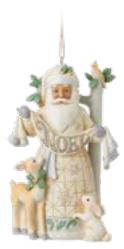

#### While Goodland JIM SHORE HEARTWOOD CREEK®

6012676 Woodland Majesty (Woodland Santa and Moose) Height: 25.0cm

6012677 Santa's Winter Landscape (Woodland Birch Bark Santa with Tree) Height: 20.0cm 6012027 Woodland Noel Santa Hanging Ornament Height: 12.0cm