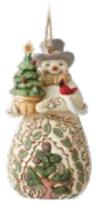

#### JINSHORE Heartwood Creek. WHITE WOODLAND

6012690 Woodland Dated 2023 Nativity Hanging Ornament Height: 12.0cm

6012691 Woodland Snowman with Evergreen Hanging Ornament Height: 11.0cm 👚

6012678 Winter Welcome, One and All (Winter Angel with Animals) Height: 24.0cm 眷