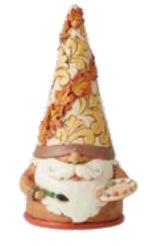

Collect these adorable self-portrait gnomes of renowned artist Jim Shore, capturing the artistic representation of

each season in their own individual charm.

6013139 Fall Gnome (Gnome Painting) Height: 12.0cm