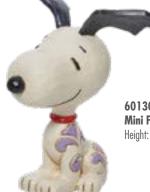

6013038 Cowboy Snoopy Mini Figurine Height: 9.0cm

6013039 Batwing Ears Snoopy Mini Figurine Height: 8.0cm

® 2022 Peanuts Worldwide LLC | www.Peanuts.com. © Jim Shore Designs, Inc.

Disney Traditions combines the magic of Disney with the artistry of Jim Shore. Bringing the beauty and universal appeal of Disney characters into a unique blend of enchantment and Americana folk art.