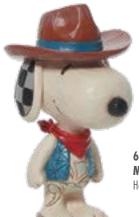

6013038 Cowboy Snoopy Mini Figurine Height: 9.0cm

6013039 Batwing Ears Snoopy Mini Figurine Height: 8.0cm

® 2022 Peanuts Worldwide LLC | www.Peanuts.com. © Jim Shore Designs, Inc.

Disney Traditions combines the magic of Disney with the artistry of Jim Shore. Bringing the beauty and universal appeal of Disney characters into a unique blend of enchantment and Americana folk art.