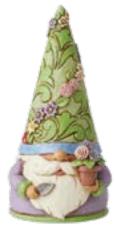

Collect these adorable self-portrait gnomes of renowned artist Jim Shore, capturing the artistic representation of

each season in their own individual charm.

6013139 Fall Gnome (Gnome Painting) Height: 12.0cm

# JIMSHORE

.H. Sh

Disnep Winnie the Pooh

An Arlis

FOR ALL SEASONS

6013137 Spring Gnome (Gnome Gardening) Height: 12.0cm

6013138 Summer Gnome (Gnome at Barbeque) Height: 12.0cm

We are grateful for our partnership with Jim over the past 20 years and are looking forward to seeing what Jim