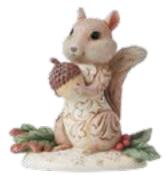

#### JIM SHORE HEARTWOOD CREEK® While Goodland

6012687 Woodland Chipmunk Holding Acorn Height: 9.0cm

ALL NEW

6012686 Woodland Squirrel with Mushroom Height: 10.0cm

6012683 Home For The Holidays (Mushroom House with Cardinal) Height: 17.0cm